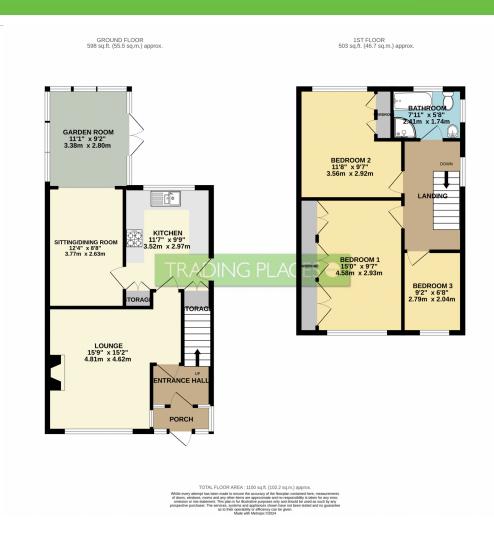

£278,500 Marine Avenue, Partington, M31

£278,500 Marine Avenue, Partington, M31

£278,500 Marine Avenue, Partington, M31

\*\*LARGE PRIVATE GARDEN\*\* TRADING PLACES ESTATE AGENTS are delighted to be able to offer to the market this well presented THREE BEDROOM semi detached property situated within a quiet residential cul-de-sac. Located on one of Partington's most sought after roads, the extended and reconfigured accommodation comprises; entrance porch, entrance hallway, a spacious living room, fitted kitchen, sitting room/dining room which opens into a bright garden room overlooking the rear garden. To the first floor, landing gives access into three generously sized bedrooms, the master having fitted wardrobes alongside a four piece tiled bathroom. Externally to the front of the property, a large driveway provides excellent off road parking facilities suitable for multiple vehicles and leads up to a detached garage. Without doubt, one of the main attracting features of this property is the larger than expected rear garden offering an excellent degree of privacy, not overlooked to the rear. The rear garden itself benefits from a generously sized decked patio suitable for alfresco dining during those summer months alongside a host of trees, plants and bushes. This attractive property would make an ideal family home and is located within walking distance to Partington's town centre, close to the recently built shopping centre, Forest Gate Academy and Broadoak School. Partington benefits from easy access to Lymm and is just a few minutes drive to the M60 motorway. Ideal for any growing family and thus, an internal inspection comes highly recommended.