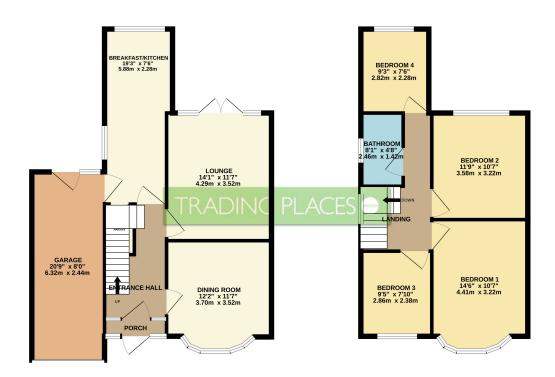

GROUND FLOOR 697 sq.ft. (64.8 sq.m.) approx. 1ST FLOOR 531 sq.ft. (49.4 sq.m.) approx.

TOTAL FLOOR AREA: 1229 sq.ft. (114.1 sq.m.) approx.

Whist every attempt has been made or sensure the accuracy of the floopian contained here, measurements of abox, windows, come and any other terms are approximate and no responsibility is taken for any error, conscious on real-assement. This plan is no it illustrates purposes only and should be used as such by any prospective purchaser. The are so to their operations of the control of the contr