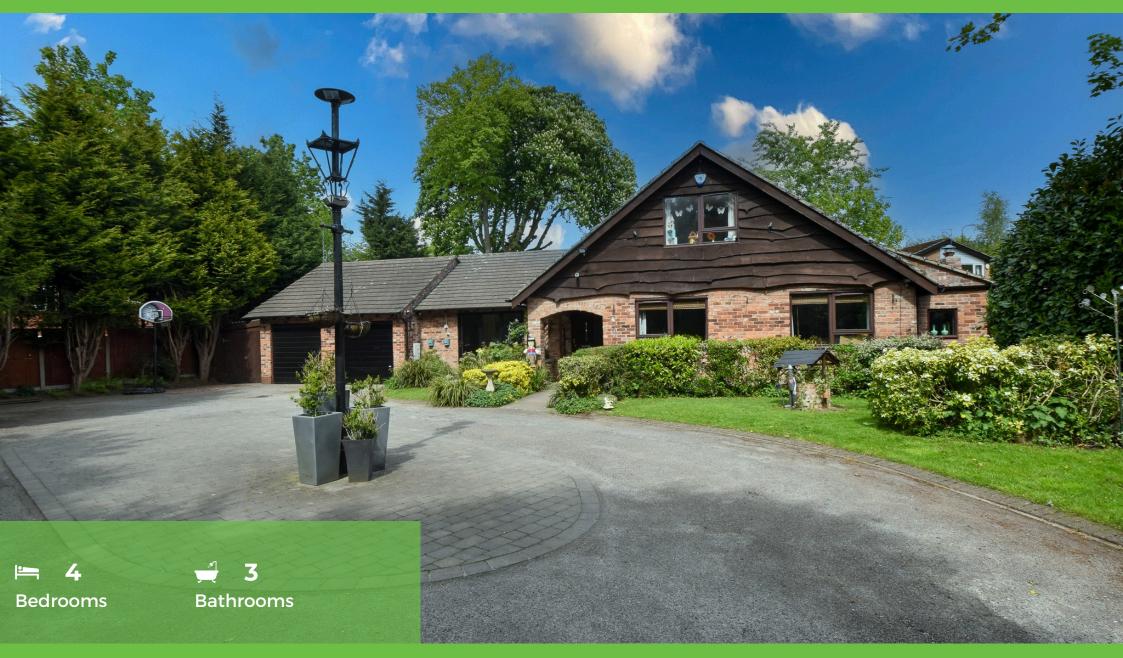

## Offers over £750,000 Railway Road, Urmston, M41

42 Flixton Road , Urmston, Manchester, M41 5AB | mark@tradingplacesurmston.co.uk

01617470022

\*\*A UNIQUE DETACHED FAMILY RESIDENCE POSITIONED AT THE HEAD OF A PRIVATE DRIVEWAY SITTING IN A 0.35 OF AN ACRE PLOT\*\*\*\* TRADING PLACES ESTATE AGENTS are pleased to offer for sale this 2500SQFT FOUR DOUBLE BEDROOM/THREE BATHROOM detached family dormer bungalow situated within a large 0.35 acre gated plot. This individual family home provides well maintained accommodation with gardens surrounding the property benefiting from being a short walk to Urmston Town Centre.. Built circa 1978, this prestigious property is exclusive in design with an impressive reception hallway, a generously sized lounge with log burner, a well-proportioned 25FT bespoke breakfast kitchen which forms the heart of this home and provides entry into the front and rear gardens via bifolding doors, downstairs wc, utility room with access into the double garage, study, main bedroom with fitted wardrobes, en-suite bathroom and a further double bedroom. Stairs rise up to an first floor galleried landing where two further bedrooms can be found one having a en- suite shower and another separate shower room. Externally, to the rear of this desirable home is a generously sized, mainly lawned garden and a large patio area. A substantial gated driveway provides parking for numerous vehicles and leads up to an integral double garage. Further benefits of this desirable home include external security lighting, an alarm system, CCTV and uPVC double glazing. This property is conveniently situated within easy reach of Urmston town centre with its excellent range of shops, general services and restaurants.