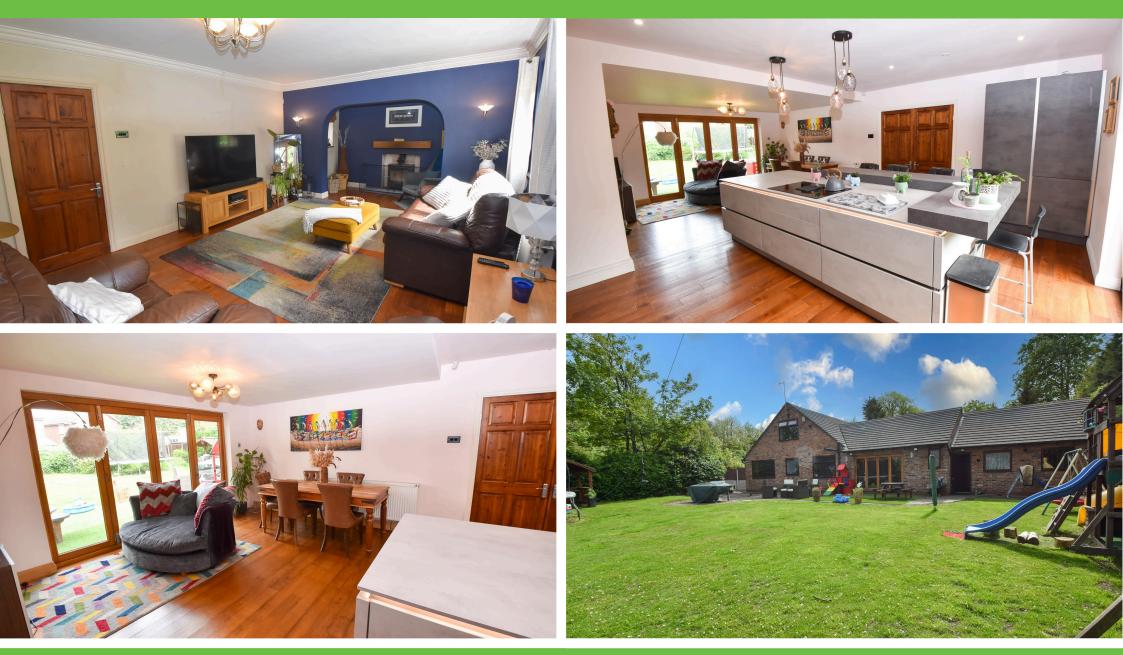

## Offers over £750,000 Railway Road, Urmston, M41

42 Flixton Road , Urmston, Manchester, M41 5AB | mark@tradingplacesurmston.co.uk

01617470022

\*\*A UNIQUE DETACHED FAMILY RESIDENCE POSITIONED AT THE HEAD OF A PRIVATE DRIVEWAY SITTING IN A 0.35 OF AN ACRE PLOT\*\*\*\* TRADING PLACES ESTATE AGENTS are pleased to offer for sale this 2500SQFT FOUR DOUBLE BEDROOM/THREE BATHROOM detached family dormer bungalow situated within a large 0.35 acre gated plot. This individual family home provides well maintained accommodation with gardens surrounding the property benefiting from being a short walk to Urmston Town Centre.. Built circa 1978, this prestigious property is exclusive in design with an impressive reception hallway, a generously sized lounge with log burner, a well-proportioned 25FT bespoke breakfast kitchen which forms the heart of this home and provides entry into the front and rear gardens via bifolding doors, downstairs wc, utility room with access into the double garage, study, main bedroom with fitted wardrobes, en-suite bathroom and a further double bedroom. Stairs rise up to an first floor galleried landing where two further bedrooms can be found one having a en- suite shower and another separate shower room. Externally, to the rear of this desirable home is a generously sized, mainly lawned garden and a large patio area. A substantial gated driveway provides parking for numerous vehicles and leads up to an integral double garage. Further benefits of this desirable home include external security lighting, an alarm system, CCTV and uPVC double glazing. This property is conveniently situated within easy reach of Urmston town centre with its excellent range of shops, general services and restaurants.