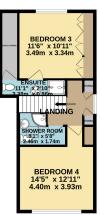

### Offers over £750,000 Railway Road, Urmston, M41

TOTAL FLOOR AREA : 2454 sq.ft. (228.0 sq.m.) approx

Whist every attempt has been made to ensure the accuracy of the floorphan contained here, measurements of doors, workdows, rooms and any other items are approximate and no responsibility is taken for any error, prospective purchaser. The services, systems and appliances shown have not been tested and no guarantee as to their operability or efficiency can be given.