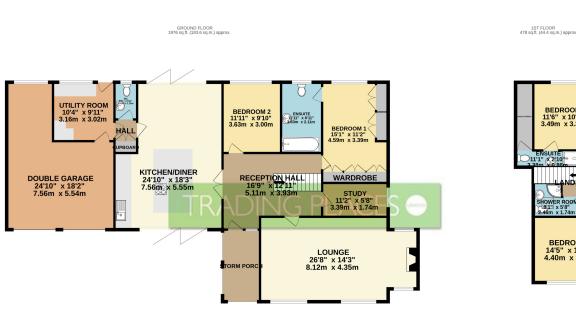

### Offers over £750,000 Railway Road, Urmston, M41

TOTAL FLOOR AREA : 2454 sq.ft. (228.0 sq.m.) approx

Whist every attempt has been made to ensure the accuracy of the floorphan contained here, measurements of doors, workdows, rooms and any other items are approximate and no responsibility is taken for any error, prospective purchaser. The services, systems and appliances shown have not been tested and no guarantee as to their operability or efficiency can be given.