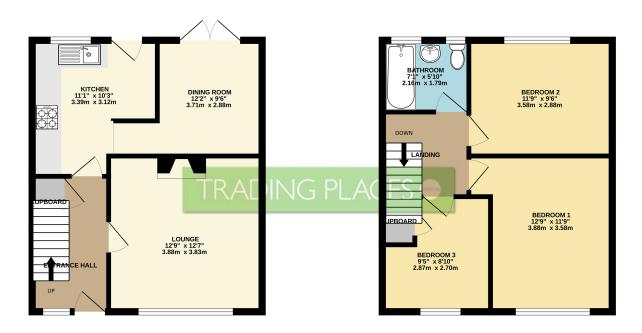

#### Offers over £125,000 Davies Road, Partington, M31

GROUND FLOOR 411 sq.ft. (38.2 sq.m.) approx. 1ST FLOOR 418 sq.ft. (38.8 sq.m.) approx.

TOTAL FLOOR AREA: 829 sq.ft. (77.0 sq.m.) approx.

Whist every attempt has been made to ensure the accuracy of the floorplan contained their, measurements of doors, windows; rooms and any other terms are approximate and no responsibility is taken for any enror, omission or mis-statement. This plan is for illustrative purposes only and should be used as such by any prospective purchaser. The soften special politic properties also their operability or efficiency can be given.

Set their operability or efficiency can be given. Made with Metropic ©2025

Address: Davies Road, Partington, M31