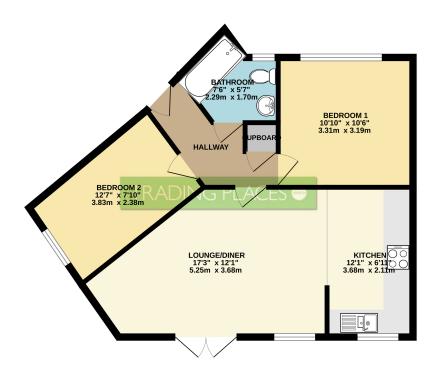

GROUND FLOOR 577 sq.ft. (53.6 sq.m.) approx.

TOTAL FLOOR AREA: 577 sq.ft. (53.6 sq.m.) approx.

Whits every attempt has been made to resizue the accuracy of the floorpian contained here, measurement of clock, sindrox, come and any offer them are approximate and on responsibility is taken for any error prospective purchaser. The services, systems and appliancies about have not been tested and no guarante as to their operability of efficiency can be given.