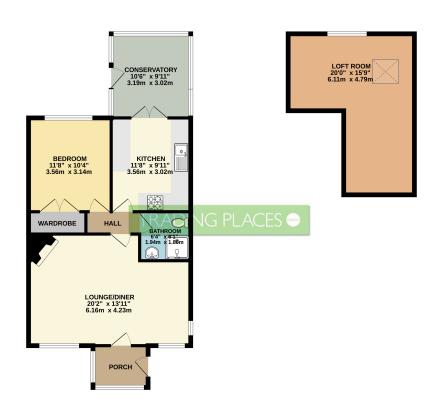

GROUND FLOOR 33 sq.ft. (65.3 sq.m.) approx 1ST FLOOR 243 sq.ft. (22.5 sq.m.) approx.

TOTAL FLOOR AREA: 945 s.q.ft. (87.8 s.q.m.) approx.
White overy attend has been made to ensure the accuracy of the trought contained have measurements which is a strength of the transparent or the strength of the strength