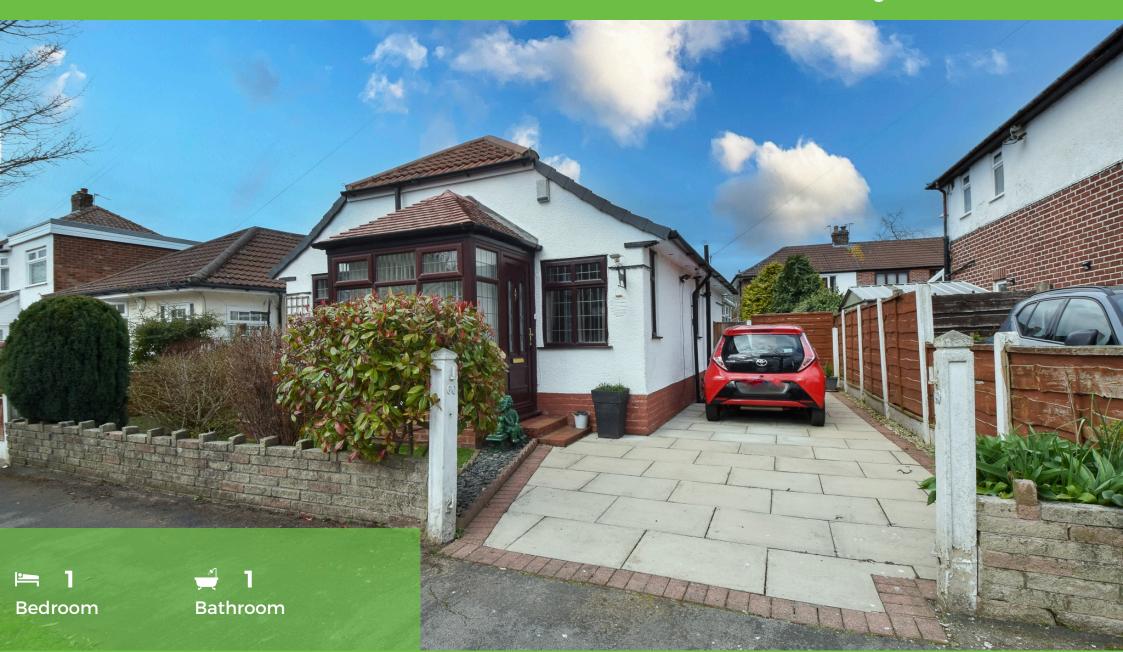

Offers over £300,000 Kingston Drive, Flixton, M41

Offers over £300,000 Kingston Drive, Flixton, M41

Offers over £300,000 Kingston Drive, Flixton, M41

\*\*NO CHAIN\*\* - TRADING PLACES ESTATE AGENTS are pleased to offer for sale this well presented ONE BEDROOM (ORGINALLY TWO) WITH A LARGE CONVERTED LOFT ROOM extended bungalow located just off Church road on the ever popular Kingston Drive in Flixton. This spacious property is conveniently situated with easy reach of Urmston town centre and it's excellent range of shops, general services, restaurants and is also positioned within walking distance of Chassen road train station and Abbotsfield park. The accommodation itself is ready to move straight into and briefly comprises; porch, a good sized lounge/dining room, a modern fitted kitchen which opens into an fully double glazed conservatory overlooking the rear garden, double bedroom and a contemporary three piece tiled shower room. Pull down stairs where you can find a large converted loft room with window and skylight excellent hobby room/bedroom. Externally, this attractive bungalow is positioned on a good sized plot with enclosed gardens to both the front and rear. To the front, a charming gated, low maintenance garden can be found alongside a driveway providing off road parking. To the rear, a shaped landscaped garden can be found with flower beds housing a variety of plants, shrubs and bushes. An internal inspection is essential to avoid disappointment.