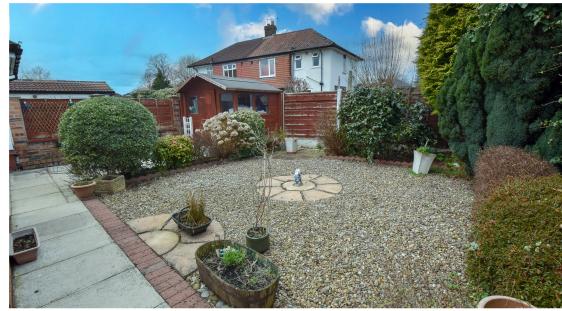

Offers over £300,000 Kingston Drive, Flixton, M41

Offers over £300,000 Kingston Drive, Flixton, M41

Offers over £300,000 Kingston Drive, Flixton, M41

\*\*NO CHAIN\*\* - TRADING PLACES ESTATE AGENTS are pleased to offer for sale this well presented ONE BEDROOM (ORGINALLY TWO) WITH A LARGE CONVERTED LOFT ROOM extended bungalow located just off Church road on the ever popular Kingston Drive in Flixton. This spacious property is conveniently situated with easy reach of Urmston town centre and it's excellent range of shops, general services, restaurants and is also positioned within walking distance of Chassen road train station and Abbotsfield park. The accommodation itself is ready to move straight into and briefly comprises; porch, a good sized lounge/dining room, a modern fitted kitchen which opens into an fully double glazed conservatory overlooking the rear garden, double bedroom and a contemporary three piece tiled shower room. Pull down stairs where you can find a large converted loft room with window and skylight excellent hobby room/bedroom. Externally, this attractive bungalow is positioned on a good sized plot with enclosed gardens to both the front and rear. To the front, a charming gated, low maintenance garden can be found alongside a driveway providing off road parking. To the rear, a shaped landscaped garden can be found with flower beds housing a variety of plants, shrubs and bushes. An internal inspection is essential to avoid disappointment.