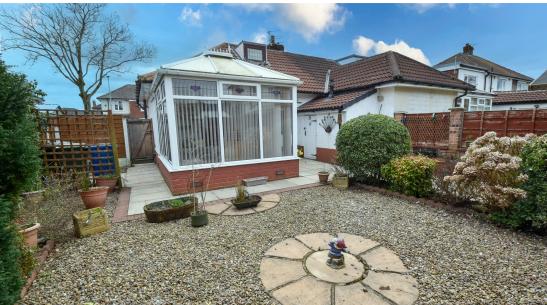

Offers over £300,000 Kingston Drive, Flixton, M41

Offers over £300,000 Kingston Drive, Flixton, M41

Offers over £300,000 Kingston Drive, Flixton, M41

\*\*NO CHAIN\*\* - TRADING PLACES ESTATE AGENTS are pleased to offer for sale this well presented ONE BEDROOM (ORGINALLY TWO) WITH A LARGE CONVERTED LOFT ROOM extended bungalow located just off Church road on the ever popular Kingston Drive in Flixton. This spacious property is conveniently situated with easy reach of Urmston town centre and it's excellent range of shops, general services, restaurants and is also positioned within walking distance of Chassen road train station and Abbotsfield park. The accommodation itself is ready to move straight into and briefly comprises; porch, a good sized lounge/dining room, a modern fitted kitchen which opens into an fully double glazed conservatory overlooking the rear garden, double bedroom and a contemporary three piece tiled shower room. Pull down stairs where you can find a large converted loft room with window and skylight excellent hobby room/bedroom. Externally, this attractive bungalow is positioned on a good sized plot with enclosed gardens to both the front and rear. To the front, a charming gated, low maintenance garden can be found alongside a driveway providing off road parking. To the rear, a shaped landscaped garden can be found with flower beds housing a variety of plants, shrubs and bushes. An internal inspection is essential to avoid disappointment.