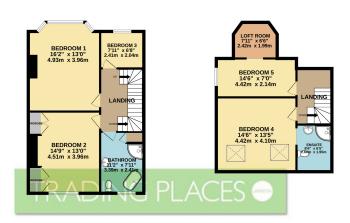

### TRADING PLACES

GROUND FLOOR 1ST FLOOR 930 sq.t. (85.5 sq.m.) approx. 613 sq.t. (97.5 sq.m.) approx.

ARDEN ROOMHOME OFFIC 117" x 711" 3.53m x 2.41m

OUTSIDE 92 sq.ft. (8.5 sq.m.) approx

TOTAL FLOOR AREA: 2090 sq.ft. (194.2 sq.m.) approx.

Whilst every attempt has been made to ensure the accuracy of the floorplan contained here, measurements of stors; windows, rooms and any other items are approximate and not responsibility is taken for any enry, omission or mis-statement. This plan is for illustrative purposes only and should be used as such by any prospective purchaser. The services, systems and appliances shown have not been tested and no guarantee as to their operability or efficiency can be given.