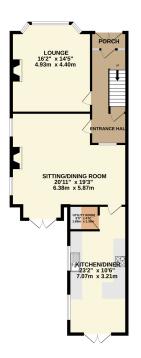

### TRADING PLACES

GROUND FLOOR 1ST FLOOR 930 sq.t. (85.5 sq.m.) approx. 613 sq.t. (97.5 sq.m.) approx.

ARDEN ROOMHOME OFFIC 117" x 711" 3.53m x 2.41m

OUTSIDE 92 sq.ft. (8.5 sq.m.) approx

TOTAL FLOOR AREA: 2090 sq.ft. (194.2 sq.m.) approx.

Whilst every attempt has been made to ensure the accuracy of the floorplan contained here, measurements of stors; windows, rooms and any other items are approximate and not responsibility is taken for any enry, omission or mis-statement. This plan is for illustrative purposes only and should be used as such by any prospective purchaser. The services, systems and appliances shown have not been tested and no guarantee as to their operability or efficiency can be given.