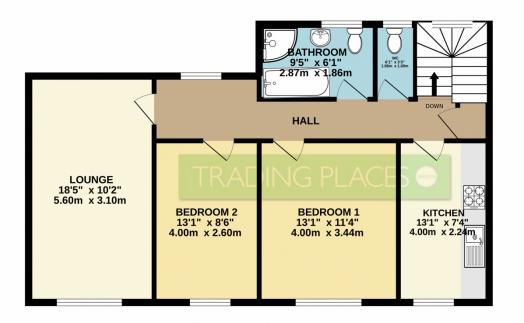

GROUND FLOOR 843 sq.ft. (78.3 sq.m.) approx.

#### TOTAL FLOOR AREA: 843 sq.ft. (78.3 sq.m.) approx.

White every attempt has been made to enter the accuracy of the floroplan contained here, measurements of doors, withouts, norms and apply other timers here accuracy of the floroplan contained them, measurements of doors, withouts, norms and apply other timers have been consistent or any error, omission or mis-statement. This plan is for illustrative purposes only and should be used as such by any prospective purchaser. The services, systems and appliances shown have not been tested and no guarantee as to their operability or efficiency can be given.