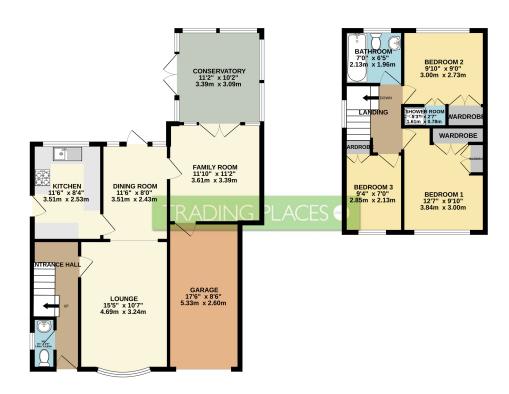

#### Offers over £525,000 Links Rise, Davyhulme, M41

GROUND FLOOR 834 sq.ft. (77.5 sq.m.) approx. 1ST FLOOR 406 sq.ft. (37.7 sq.m.) approx.

TOTAL FLOOR AREA: 1240 sq.ft. (115.2 sq.m.) approx.

Whitst every attempt has been made to ensure the accuracy of the floorpian contained here, measurement of doors, widows, or come and any other times are approximate and no responsible is alken for any error properties of the following content gives the properties of the properties of the following content gives the properties of the properties of the following content gives the properties of the properties of the following content gives the properties of the properties of the following content gives the properties of the properti