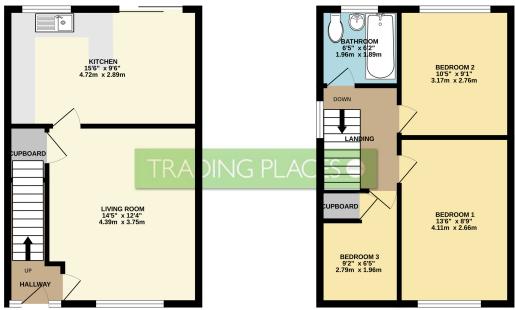

GROUND FLOOR 370 sq.ft. (34.4 sq.m.) approx.

370 sq.ft. (34.4 sq.m.) approx.

Whilst every attempt has been made to ensure the accuracy of the floorpian contained here, measurements of doors, windows, rooms and any other items are approximate and no responsibility is taken for any error, omission or mis-adament. This plan is to fluid staffee purpose only and should be used as such by any prospective purchaser. The sea so to their operability or efficiency can be given bested and no guarantee as to their operability or efficiency can be given.