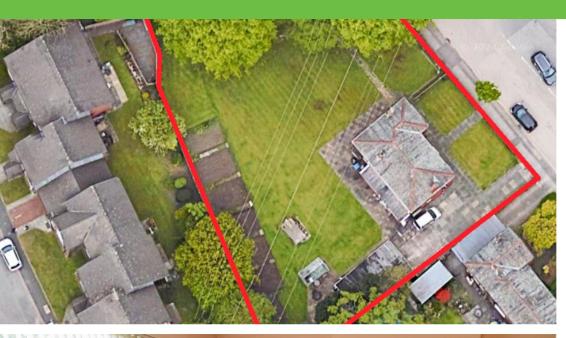

£499,950 Broadway, Partington, M31

£499,950 Broadway, Partington, M31

£499,950 Broadway, Partington, M31

\*\*ATTENTION PROPERTY DEVELOPERS \*\* - A fantastic opportunity to acquire a charming FOUR BEDROOM DETACHED family property sitting on a 0.35 OF AN ACRE plot which provides ideal potential for development or refurbishment. This exciting opportunity is located in the heart of Partington town centre close to the newly built shopping centre, our Lady of Lourdes Catholic Primary School 0.4 miles and Broadoak School 0.5 miles. Partington benefits from easy access to Lymm, and is only a few minutes drive to the M60 motorway. In brief, the detached property itself comprises; a welcoming reception hallway, three spacious receptions rooms, fitted kitchen with separate utility room and a downstairs shower room.. To the first floor there ia a large landing opening to four double bedrooms, two piece bathroom suite and separate wc. Externally, this attractive period property is approached via a private driveway leading to a detached FOUR CAR garage. The magnificent property takes pride of place on a plot extending to approximately 0.35 acres. A rare opportunity for a property developer or family looking for a substantial property with a spectacular garden.