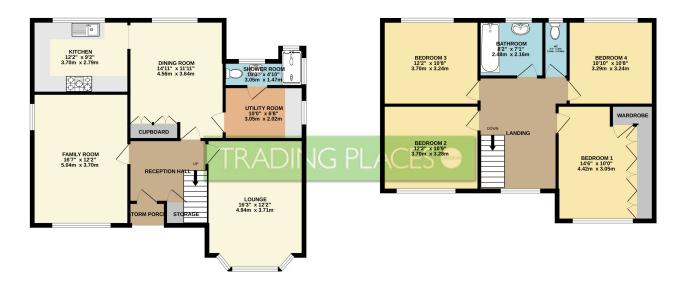

GROUND FLOOR 889 sq.ft. (82.6 sq.m.) approx. 1ST FLOOR 775 sq.ft. (72.0 sq.m.) approx.

TOTAL FLOOR AREA: 1663 sq.ft. (154.5 sq.m.) approx.

Whilst every attempt has been made to ensure the accuracy of the floroplan contained here, measurements of doors, windows, rooms and any other terms are approximate and no responsibility to taken for any error, prospective purchaser. The services, systems and appliances shown have not been tested and no guarantee as to their operability or efficiency can be given. Made with Merophs (2024)