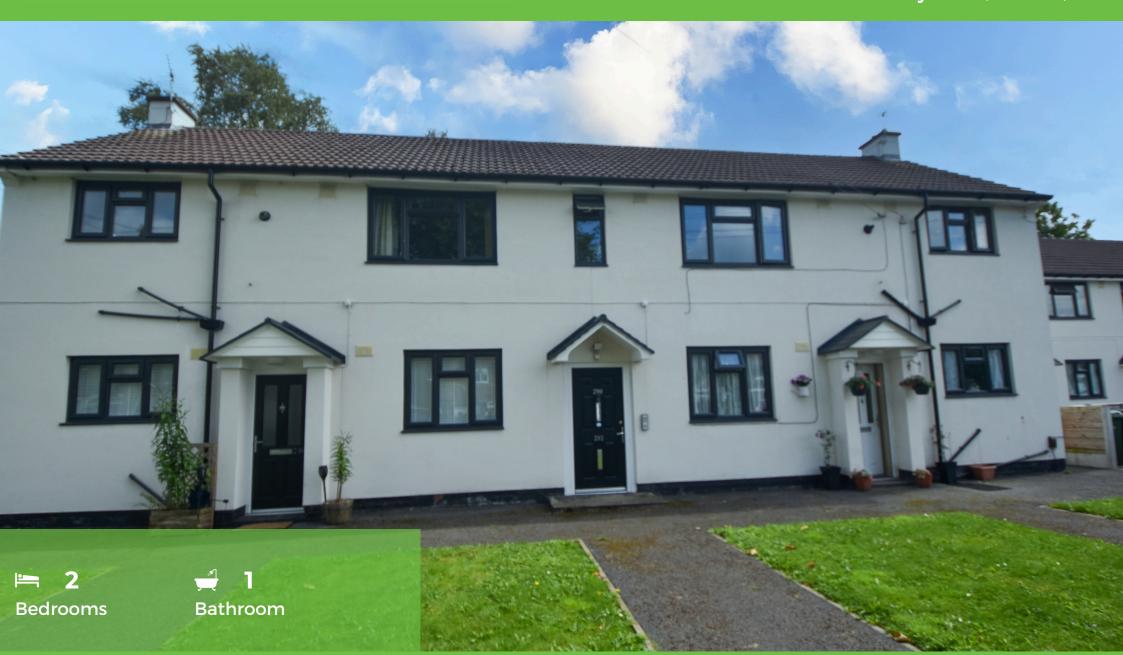

£175,000 Valley Road, Flixton, M41

£175,000 Valley Road, Flixton, M41

£175,000 Valley Road, Flixton, M41

\*\* NO CHAIN\*\* TRADING PLACES ESTATE AGENTS are pleased to offer for sale this attractive, spacious TWO BEDROOM first floor apartment benefiting from large private gardens and overlooking a green to the front. In further detail this desirable apartment comprises; a private entrance hallway(only shared with one other apartment) with stairs rising to the first floor level, entance hall, a good sized lounge/diner, fitted kitchen with a comprehensive range of wall and base units,, two generously sized bedrooms and a modern tiled three piece shower room. A useful store/utility room can be found on the ground floor. Externally, private gardens can be found to the rear which are not directly overlooked and enjoy sunny aspects. This apartment would be ideal for a first time buyer or someone looking to downsize. Further benefits include uPVC double glazing and a gas central heating system. Ideally located if you are looking for a quiet position.