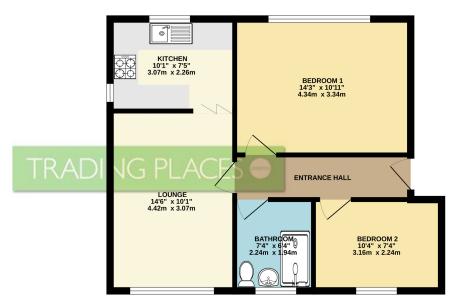

GROUND FLOOR 81 sq.ft. (7.5 sq.m.) approx. FIRST FLOOR 551 sq.ft. (51.2 sq.m.) approx.

TOTAL FLOOR AREA: 632 sq.ft. (58.7 sq.m.) approx.

Whilst every attempt has been made to ensure the accuracy of the floorplan contained here, measurements of doors, windows, rooms and any other items are approximate and no responsibility is taken for any error, omission or mis-statement. This plan is for illustrative purposes only and should be used as such by any prospective purchaser. The services, systems and appliances shown have not been tested and no guarantee as to their operability or efficiency can be given.