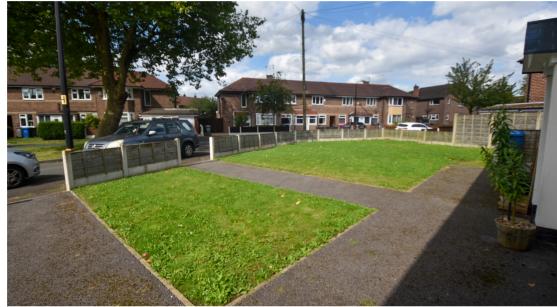

£175,000 Valley Road, Flixton, M41

£175,000 Valley Road, Flixton, M41

£175,000 Valley Road, Flixton, M41

\*\* NO CHAIN\*\* TRADING PLACES ESTATE AGENTS are pleased to offer for sale this attractive, spacious TWO BEDROOM first floor apartment benefiting from large private gardens and overlooking a green to the front. In further detail this desirable apartment comprises; a private entrance hallway(only shared with one other apartment) with stairs rising to the first floor level, entance hall, a good sized lounge/diner, fitted kitchen with a comprehensive range of wall and base units,, two generously sized bedrooms and a modern tiled three piece shower room. A useful store/utility room can be found on the ground floor. Externally, private gardens can be found to the rear which are not directly overlooked and enjoy sunny aspects. This apartment would be ideal for a first time buyer or someone looking to downsize. Further benefits include uPVC double glazing and a gas central heating system. Ideally located if you are looking for a quiet position.