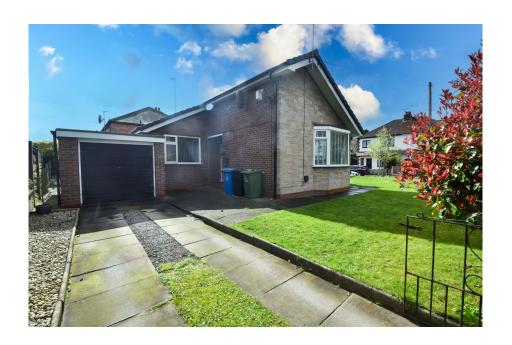

£425,000

**Moorside Road, Flixton, M41** 

Bedrooms: 2 Bathrooms: 1 Reception Rooms: 1

TRADING PLACES ESTATE AGENTS are proud to offer for sale this superbly presented and spacious TWO DOUBLE BEDROOM bungalow situated on a good sized corner plot close to Trafford General Hospital. Tastefully decorated and well maintained, this highly desirable, deceptively spacious property briefly comprises; storm porch, a warm and welcoming entrance hallway, a bay fronted living room overlooking Davyhulme Golf Course, a modern fitted 20ft dining kitchen, two large double bedrooms, a two piece bathroom with separate wc. Externally, to the front of the property, there is an extensive paved gated driveway providing ample off road parking leading to a single garage and lawned garden. To the side of this property a shaped patio leading onto lawned garden with mature flower beds. This property is warmed by gas central heating system and is fully uPVC double glazed. This property is conveniently situated within easy reach of a range of shops and general services on Moorside Road. An internal viewing is highly recommended to fully appreciate all this property has to offer.