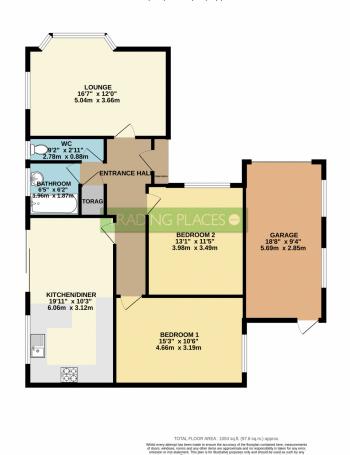

nd welcoming entrance hallway, a bay fronted living room overlooking Davyhulme Golf Course, a modern fitted 20ft dining kitchen, two large double bedrooms, a two piece bathroom with separate wc. Externally, to the front of the property, there is an extensive paved gated driveway providing ample off road parking leading to a single garage and lawned garden. To the side of this property a shaped patio leading onto lawned garden with mature flower beds. This property is warmed by gas central heating system and is fully uPVC double glazed. This property is conveniently situated within easy reach of a range of shops and general services on Moorside Road. An internal viewing is highly recommended to fully appreciate all this property has to offer.

GROUND FLOOR 1053 sq.ft. (97.8 sq.m.) approx.