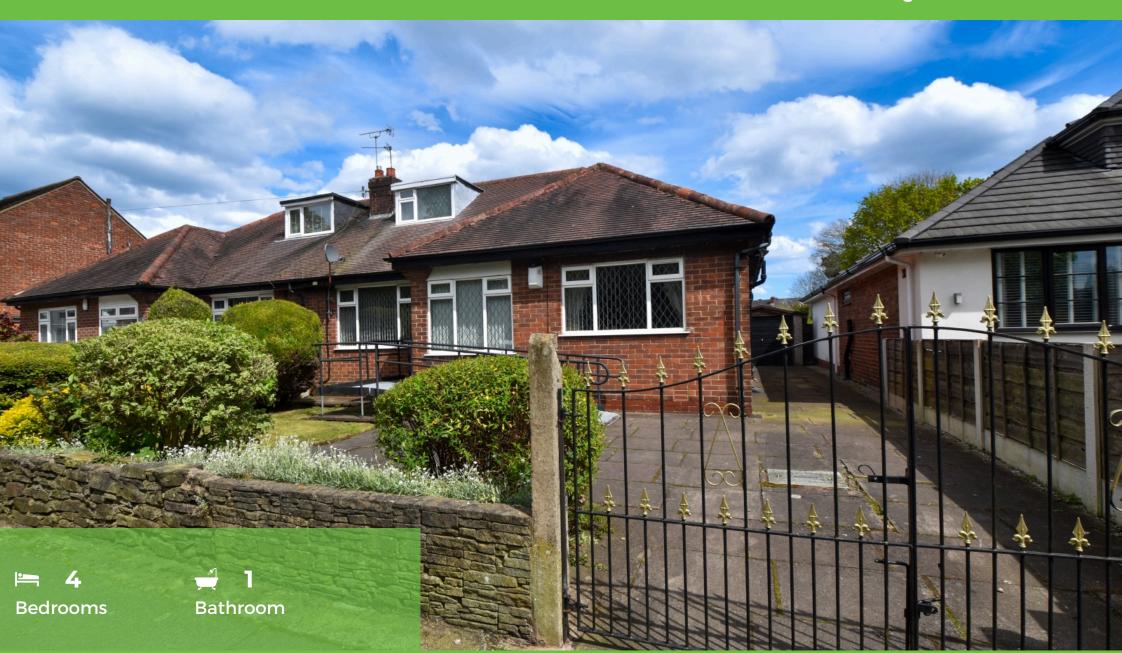

### Offers over £475,000 Marlborough Road, Flixton, M41

Offers over £475,000 Marlborough Road, Flixton, M41

TRADING PLACES ESTATE AGENTS are pleased to offer for sale this delightful 1635 SQFT FOUR/FIVE BEDROOM SEMI-DETACHED dormer bungalow situated in a highly sought after residential location of Marlborough Road in Flixton. Warmed by Gas central heating and benefiting from double glazing, this desirable extended property briefly comprises; entrance porch, a warm and welcoming reception hallway, two double bedrooms, an impressive 18 ft living room, a two piece bathroom with separate wc, extended dining room, separate kitchen. Stairs leading to the second floor provides two/three bedrooms. An detached garage provides space for a vehicle or additional storage with the supply power and lighting. Externally, lawned garden to the front of the property and a paved driveway provides off road parking. To the rear, a private, mainly lawned rear garden can be found with well stocked borders, fenced boundaries and ample space for a table and chairs during those summer months which has the benefit of OVERLOOKING THE LOCAL ALLOMENTS. We thoroughly recommend an internal inspection to appreciate this superb bungalow.