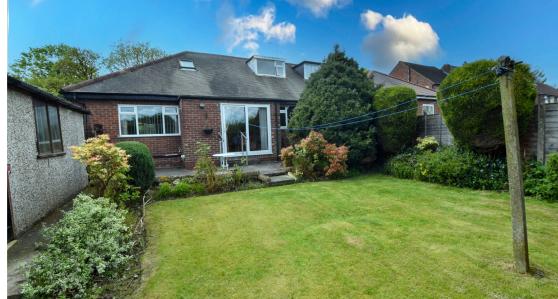

### Offers over £475,000 Marlborough Road, Flixton, M41

Offers over £475,000 Marlborough Road, Flixton, M41

TRADING PLACES ESTATE AGENTS are pleased to offer for sale this delightful 1635 SQFT FOUR/FIVE BEDROOM SEMI-DETACHED dormer bungalow situated in a highly sought after residential location of Marlborough Road in Flixton. Warmed by Gas central heating and benefiting from double glazing, this desirable extended property briefly comprises; entrance porch, a warm and welcoming reception hallway, two double bedrooms, an impressive 18 ft living room, a two piece bathroom with separate wc, extended dining room, separate kitchen. Stairs leading to the second floor provides two/three bedrooms. An detached garage provides space for a vehicle or additional storage with the supply power and lighting. Externally, lawned garden to the front of the property and a paved driveway provides off road parking. To the rear, a private, mainly lawned rear garden can be found with well stocked borders, fenced boundaries and ample space for a table and chairs during those summer months which has the benefit of OVERLOOKING THE LOCAL ALLOMENTS. We thoroughly recommend an internal inspection to appreciate this superb bungalow.