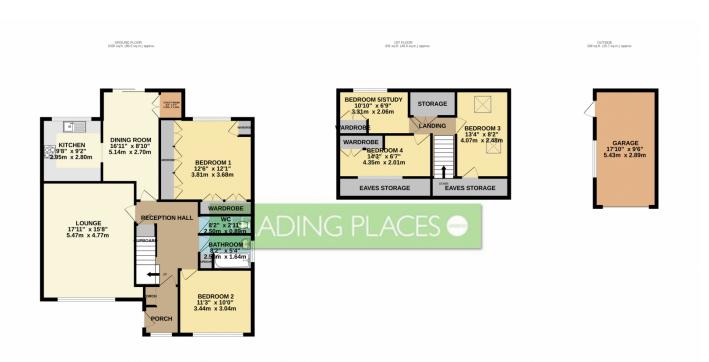

### Offers over £475,000 Marlborough Road, Flixton, M41

Offers over £475,000 Marlborough Road, Flixton, M41

TRADING PLACES ESTATE AGENTS are pleased to offer for sale this delightful 1635 SQFT FOUR/FIVE BEDROOM SEMI-DETACHED dormer bungalow situated in a highly sought after residential location of Marlborough Road in Flixton. Warmed by Gas central heating and benefiting from double glazing, this desirable extended property briefly comprises; entrance porch, a warm and welcoming reception hallway, two double bedrooms, an impressive 18 ft living room, a two piece bathroom with separate wc, extended dining room, separate kitchen. Stairs leading to the second floor provides two/three bedrooms. An detached garage provides space for a vehicle or additional storage with the supply power and lighting. Externally, lawned garden to the front of the property and a paved driveway provides off road parking. To the rear, a private, mainly lawned rear garden can be found with well stocked borders, fenced boundaries and ample space for a table and chairs during those summer months which has the benefit of OVERLOOKING THE LOCAL ALLOMENTS. We thoroughly recommend an internal inspection to appreciate this superb bungalow.

Whilst every attempt has been made to ensure the accuracy of the foorplan contained there, measurements of doors, windows, rooms and any other lems are approximate and not responsibility is taken for any error, omission or mis-statement. This plan is for illustrative purposes only and should be used as such by any prospective purchaser. The services, systems and appliances shown have not been tested and no guarantee as to their operability or efficiency can be given.