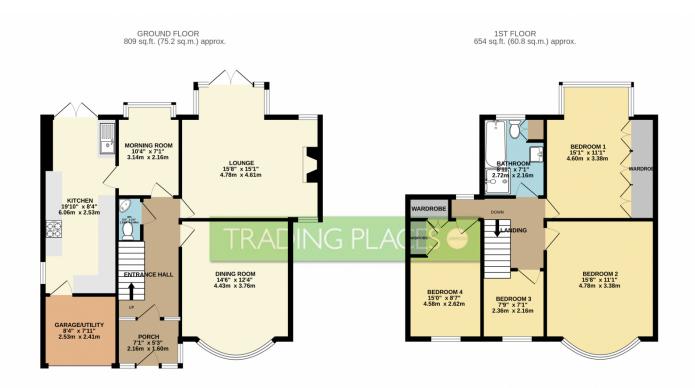

### Offers over £600,000 Thirlmere Road, Flixton, M41

TOTAL FLOOR AREA: 1463 sq.ft. (135.9 sq.m.) approx.

Whilst every attempt has been made to ensure the accuracy of the floorplan contained here, measurements of doors, windows, rooms and any other items are approximate and no responsibility is taken for any error, prospective purchaser. The services, systems and appliances shown have not been tested and no guarantee as to their operability or efficiency can be given. Made with Metropic 62024.