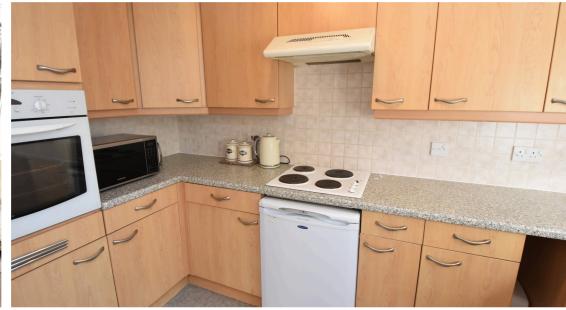

Briefly comprising; communal entrance hall and social room. Within the apartment, two double bedrooms, large living room, kitchen and bathroom room - all fitted with pull cord alarm systems. Off the hallways there is a storage cupboard housing the Economy 7 boiler. Externally, well maintained gardens and residents parking. Within the development there is an on-site house manager.