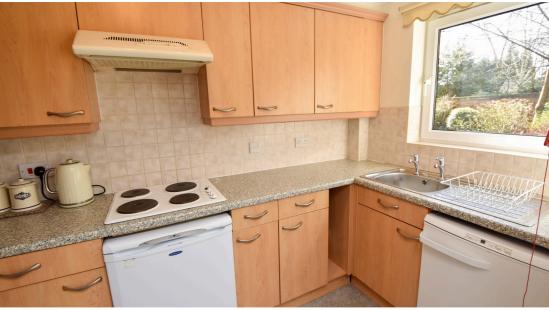

Briefly comprising; communal entrance hall and social room. Within the apartment, two double bedrooms, large living room, kitchen and bathroom room - all fitted with pull cord alarm systems. Off the hallways there is a storage cupboard housing the Economy 7 boiler. Externally, well maintained gardens and residents parking. Within the development there is an on-site house manager.