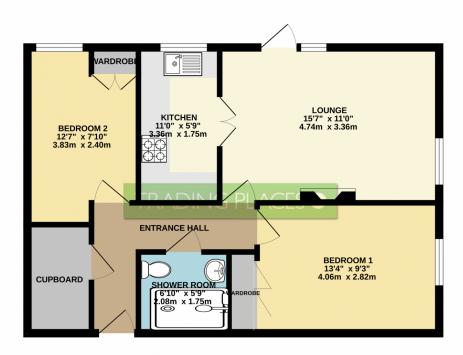

GROUND FLOOR 588 sq.ft. (54.6 sq.m.) approx.

TOTAL FLOOR AREA: 598 sq.ft, (54.6 sq.m.) approx.

While very disting, been enable to respon en be causing of the motion consisted even, indicated been enable to response the causing of the motion consisted even, indicated even of doors, windows, come and early other feets are approximate and no responsibility is taken fee any even, or insistion or resistancement. This plan is not listenate purpose even and should be said to the source of the said of the sai