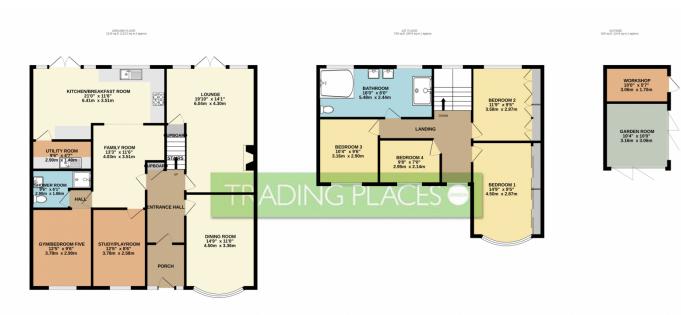

TOTAL FLOOR AREA: 2125 sq.ft. (197.4 sq.m.) approx.

Whilst every attempt has been made to ensure the accuracy of the footplan contained their, measurements of doors, windows, rooms and any other leans are approximate and no responsibility is taken for any error, omission or mis-statement. This plan is for illustrative purposes only and should be used as such by any prospective purchaser. The services, systems and appliances shown have not been tested and no guarantee as to their operability or efficiency can be given.