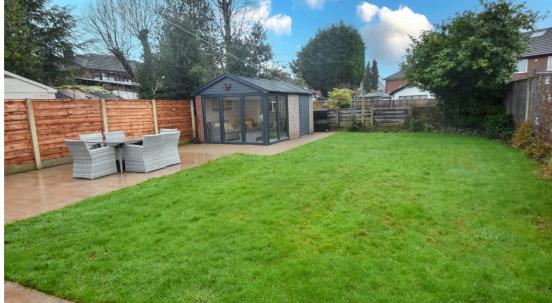

#### Guide price £795,000 Kingsnorth Road, Flixton, M41

TRADING PLACES ESTATE AGENTS are pleased to offer for sale this simply incredible, comprehensively refurbished and extended 2125SQFT FOUR/FIVE BEDROOM detached family home located on a highly desirable tree lined Flixton road. This delightful property would be ideal for any growing family providing bespoke accommodation offering spacious and flexible living accommodation finished in a contemporary style. In brief, this enviable property comprises; a warm and welcoming entrance porch with tiled flooring, entrance hall, a well-proportioned bay fronted dining room, rear lounge with patio doors leading out to the rear garden, a family room opening out to a stunning 21ft open living/dining area with comprehensive range of wall and base units and underfloor heating. A useful utility room can be accessed via the kitchen. Playroom/study, gym/bedroom five alongside a downstairs shower room. To the first floor, a good size shaped landing provides entry into four bedrooms, two having wall to wall and floor to ceiling, fully fitted wardrobes and the centre piece of the property must be the 18ft tiled four piece bathroom with large oversized bath, twin vanity sinks, walk through shower cubicle with wet floor. Externally, to the front of the property, a resin driveway provides off road parking for multiple vehicles. To the rear, enclosed garden can be found with a large tiled patio ideal for a table and chairs and leads onto a lawned garden with timber fenced boundaries. Further benefits of this desirable property include a double glazed large garden/summer house with bi-folding doors on both sides that open the room out into the garden with its own lighting, tv and internet supply with a separate workshop/bike store. This property is conveniently situated within easy reach of Davyhulme Colf Course, Urmston town centre, an excellent range of shops, general services and restaurants. For commuters, the property positioned is within close proximity to the motorway network