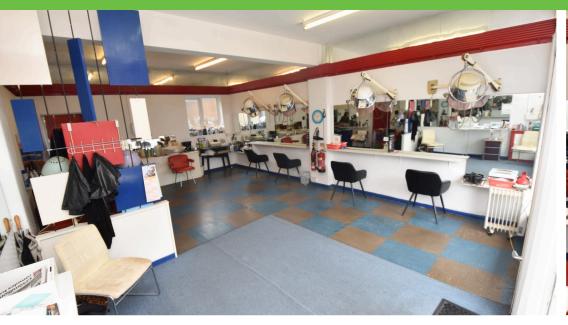

## Offers in the region of £300,000 Woodsend Road, Flixton, Manchester M41

This investment opportunity comprises of a 17500sqft three storey property on a parade of local shops in Flixton. The ground floor comprises of an hairdressers with a 8m x 6m shop area, large storage room and a rear workshop/kitchen with access door out to the rear. The first and second floors provides a large three bedroom apartment with its OWN ENTRANCE. The internal accommodation: Large open reception hallway, lounge with large picture windows overlooking the front elevation, a dining kitchen and bathroom with separate wc. To the upper floor three good size bedrooms. The apartment also benefits from its own gas and electric supply. Superb investment opportunity.