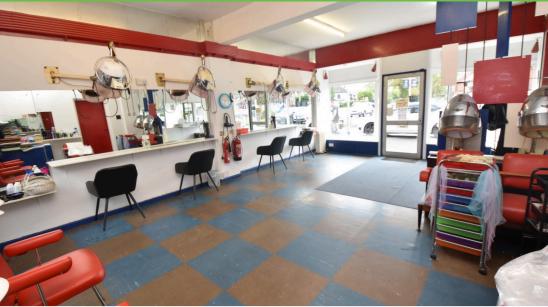

## Offers in the region of £300,000 Woodsend Road, Flixton, Manchester M41

This investment opportunity comprises of a 17500sqft three storey property on a parade of local shops in Flixton. The ground floor comprises of an hairdressers with a 8m x 6m shop area, large storage room and a rear workshop/kitchen with access door out to the rear. The first and second floors provides a large three bedroom apartment with its OWN ENTRANCE. The internal accommodation: Large open reception hallway, lounge with large picture windows overlooking the front elevation, a dining kitchen and bathroom with separate wc. To the upper floor three good size bedrooms. The apartment also benefits from its own gas and electric supply. Superb investment opportunity.