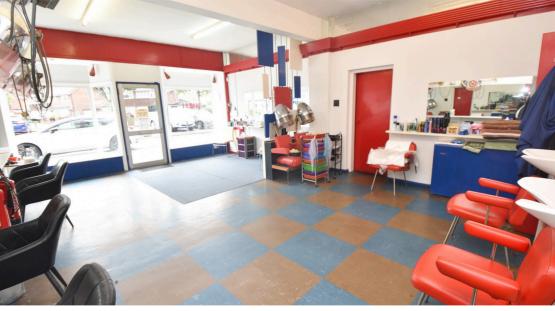

## Offers in the region of £300,000 Woodsend Road, Flixton, Manchester M41

This investment opportunity comprises of a 17500sqft three storey property on a parade of local shops in Flixton. The ground floor comprises of an hairdressers with a 8m x 6m shop area, large storage room and a rear workshop/kitchen with access door out to the rear. The first and second floors provides a large three bedroom apartment with its OWN ENTRANCE. The internal accommodation: Large open reception hallway, lounge with large picture windows overlooking the front elevation, a dining kitchen and bathroom with separate wc. To the upper floor three good size bedrooms. The apartment also benefits from its own gas and electric supply. Superb investment opportunity.