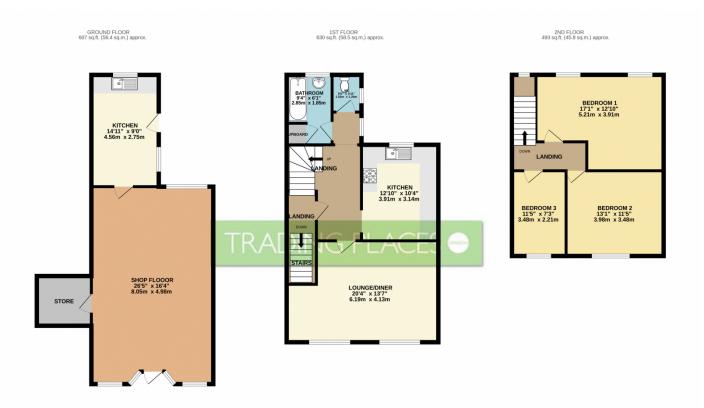

## Offers in the region of £300,000 Woodsend Road, Flixton, Manchester M41

This investment opportunity comprises of a 17500sqft three storey property on a parade of local shops in Flixton. The ground floor comprises of an hairdressers with a 8m x 6m shop area, large storage room and a rear workshop/kitchen with access door out to the rear. The first and second floors provides a large three bedroom apartment with its OWN ENTRANCE. The internal accommodation: Large open reception hallway, lounge with large picture windows overlooking the front elevation, a dining kitchen and bathroom with separate wc. To the upper floor three good size bedrooms. The apartment also benefits from its own gas and electric supply. Superb investment opportunity.

## Offers in the region of £300,000 Woodsend Road, Flixton, Manchester M41

Whist overy attempt has been made to remote the socious of the floorplant contained the, measurements of doors, window, normone may one tiems me new contained the floorplant contained taken for any error, ornission or miss clatement. This plan is for illustrative purposes only and should be used as such by any prospective purchaser. The services, systems and appliances shown have not been tested and no guarantee as to their operability or efficiency can be given.