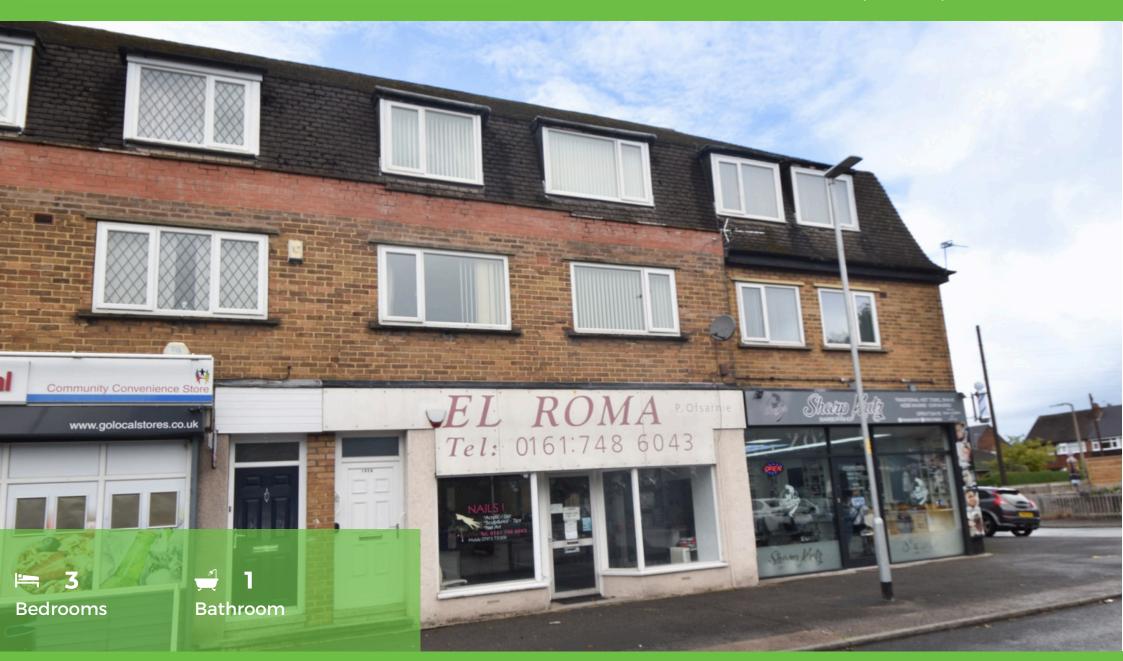

## Offers in the region of £300,000 Woodsend Road, Flixton, Manchester M41

This investment opportunity comprises of a 17500sqft three storey property on a parade of local shops in Flixton. The ground floor comprises of an hairdressers with a 8m x 6m shop area, large storage room and a rear workshop/kitchen with access door out to the rear. The first and second floors provides a large three bedroom apartment with its OWN ENTRANCE. The internal accommodation: Large open reception hallway, lounge with large picture windows overlooking the front elevation, a dining kitchen and bathroom with separate wc. To the upper floor three good size bedrooms. The apartment also benefits from its own gas and electric supply. Superb investment opportunity.