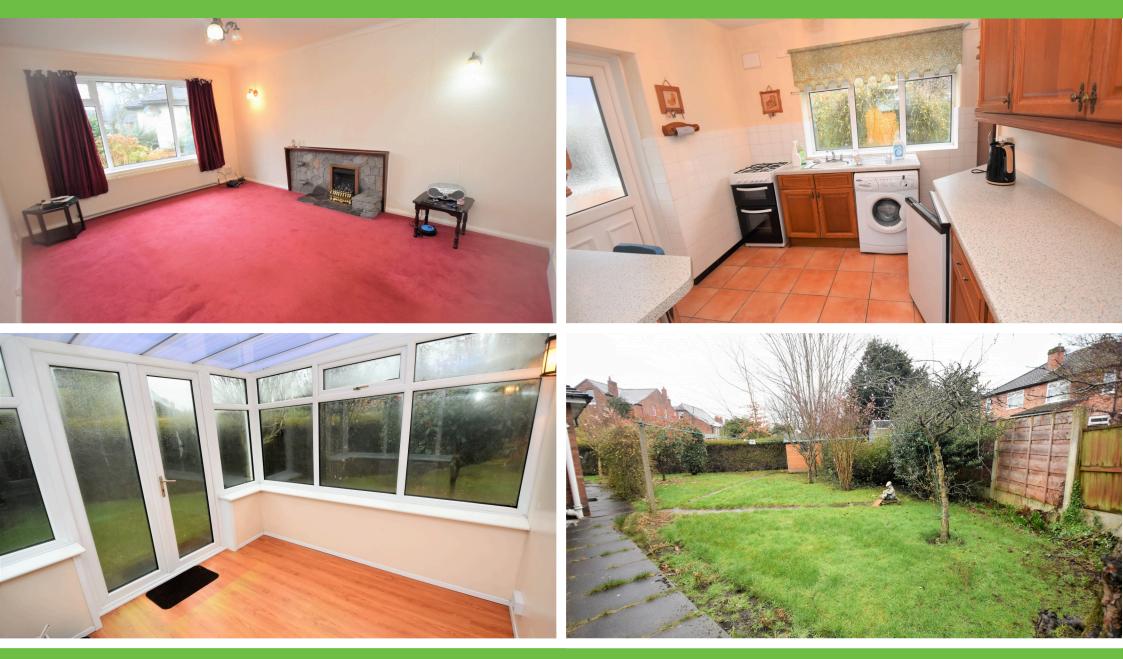

## Guide price £299,950 Millford Gardens, Flixton, M41

42 Flixton Road , Urmston, Manchester, M41 5AB | mark@tradingplacesurmston.co.uk

01617470022

\*\*NO CHAIN\*\* TRADING PLACES ESTATE AGENTS are pleased to offer for sale this two bedroom detached bungalow situated in an enviable position overlooking delightful gardens to the front. Occupying a spacious plot with gardens to all sides. The windows are double glazed, and the property is warmed by gas central heating. The current owner has lived in the property for the last 30 years and it is now in need of cosmetic updating. On entering the property there is an entrance porch, entrance hallway, living room to the front elevation, access to a kitchen and conservatory. Bedroom one is to the front of the property and the bathroom and bedroom 2 are to the rear. Outside, the gardens are a good size too all sides of the bungalow. A LOVELY HIDDEN SPOT IN A QUIET LOCATION BUT CLOSE TO ALL AMENITIES.