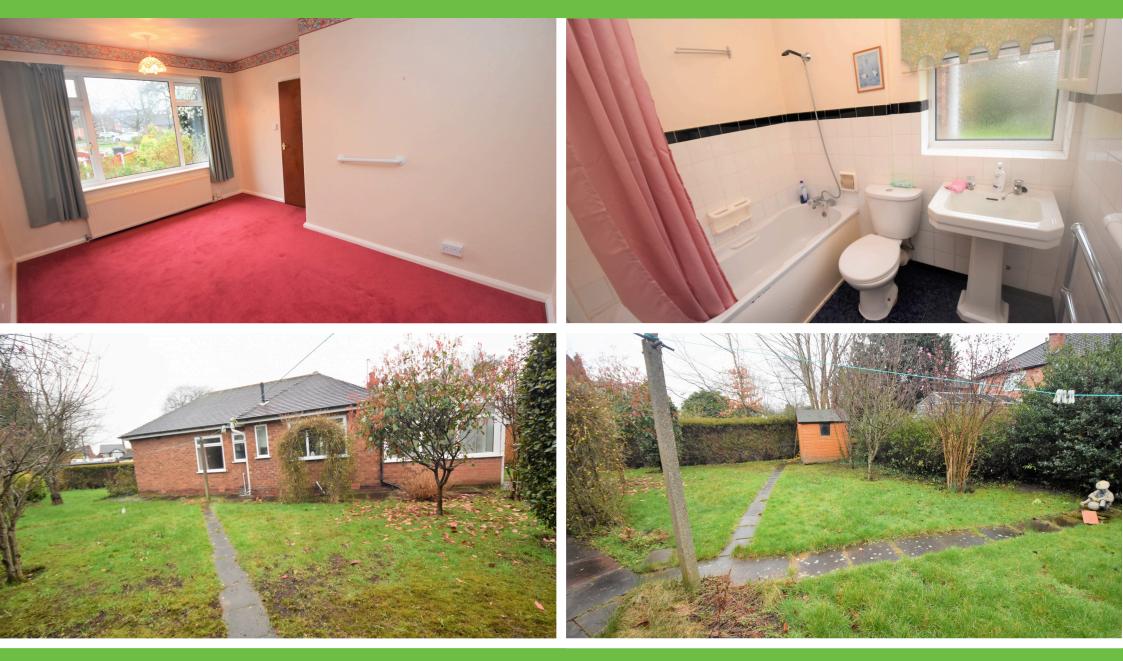

## Guide price £299,950 Millford Gardens, Flixton, M41

42 Flixton Road , Urmston, Manchester, M41 5AB | mark@tradingplacesurmston.co.uk

01617470022

\*\*NO CHAIN\*\* TRADING PLACES ESTATE AGENTS are pleased to offer for sale this two bedroom detached bungalow situated in an enviable position overlooking delightful gardens to the front. Occupying a spacious plot with gardens to all sides. The windows are double glazed, and the property is warmed by gas central heating. The current owner has lived in the property for the last 30 years and it is now in need of cosmetic updating. On entering the property there is an entrance porch, entrance hallway, living room to the front elevation, access to a kitchen and conservatory. Bedroom one is to the front of the property and the bathroom and bedroom 2 are to the rear. Outside, the gardens are a good size too all sides of the bungalow. A LOVELY HIDDEN SPOT IN A QUIET LOCATION BUT CLOSE TO ALL AMENITIES.