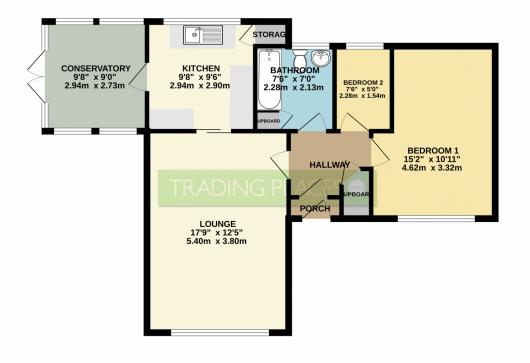

### Guide price £299,950 Millford Gardens, Flixton, M41

GROUND FLOOR 702 sq.ft. (65.3 sq.m.) approx.

TOTAL FLOOR AREA: 702 sql, (65.3 sq, m) approx. When the environment of the environment