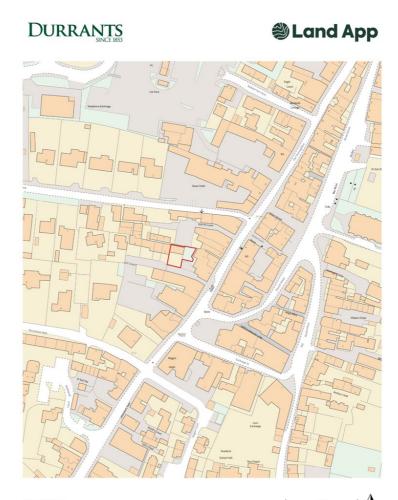

## Former Storage Building

Old Chapel Yard | | Harleston | IP20 9AJ

Guide Price £125,000

Durrants have been instructed to offer this residential development site with planning permission tucked away in the heart of Harleston town centre. Full planning permission was granted in February 2021 under reference 2020/2098 for the demolition of an existing redundant storage building and erection of a 3 bedroom residential dwelling.

On leaving the agent's Harleston office on foot travel south along the Thoroughfare. The turning to Old Chapel Yard will be found on your right hand side next to Coopers shop on the main Thoroughfare.