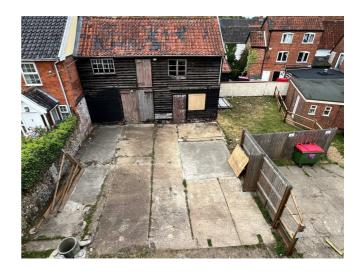

## Former Storage Building

Old Chapel Yard | | Harleston | IP20 9AJ

Guide Price £125,000

Durrants have been instructed to offer this residential development site with planning permission tucked away in the heart of Harleston town centre. Full planning permission was granted in February 2021 under reference 2020/2098 for the demolition of an existing redundant storage building and erection of a 3 bedroom residential dwelling.