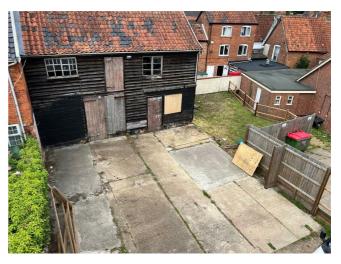

## Former Storage Building

Old Chapel Yard | | Harleston | IP20 9AJ

Guide Price £125,000

Durrants have been instructed to offer this residential development site with planning permission tucked away in the heart of Harleston town centre. Full planning permission was granted in February 2021 under reference 2020/2098 for the demolition of an existing redundant storage building and erection of a 3 bedroom residential dwelling.