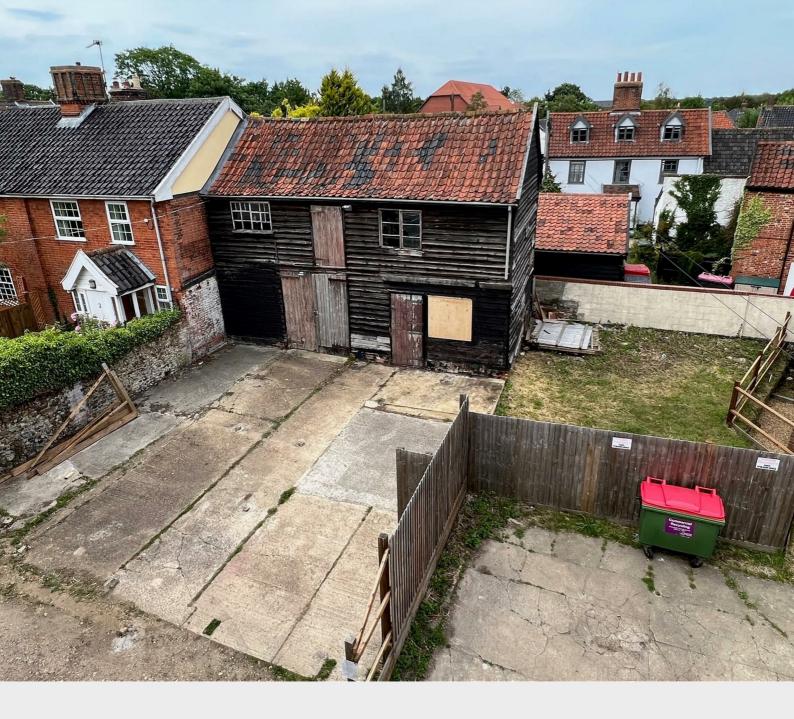

## Former Storage Building

Old Chapel Yard | | Harleston | IP20 9AJ

Guide Price £125,000

Durrants have been instructed to offer this residential development site with planning permission tucked away in the heart of Harleston town centre. Full planning permission was granted in February 2021 under reference 2020/2098 for the demolition of an existing redundant storage building and erection of a 3 bedroom residential dwelling.