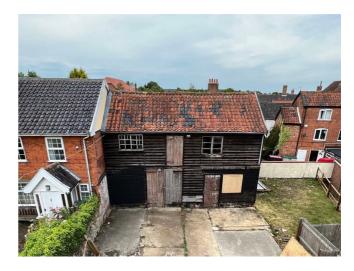

## Former Storage Building

Old Chapel Yard | | Harleston | IP20 9AJ

Guide Price £125,000

Durrants have been instructed to offer this residential development site with planning permission tucked away in the heart of Harleston town centre. Full planning permission was granted in February 2021 under reference 2020/2098 for the demolition of an existing redundant storage building and erection of a 3 bedroom residential dwelling.