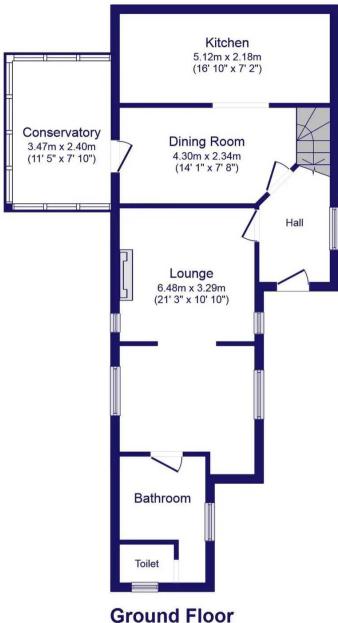

Broadband inquiries at the property concerning its availability and estimated strength and download speeds can be made with bt.com

Floor area 63.0 sq. m. (678 sq. ft.) approx

**First Floor** 

Floor area 27.0 sq. m. (291 sq. ft.) approx

This plan is for illustration purposes only and may not be representative of the property. All measurements shown are measured into cupboards and alcoves.

Plan created for Johnsons Chartered Surveyors.