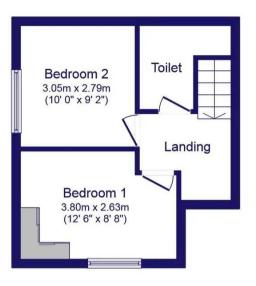

Broadband inquiries at the property concerning its availability and estimated strength and download speeds can be made with bt.com

Floor area 63.0 sq. m. (678 sq. ft.) approx

**First Floor** 

Floor area 27.0 sq. m. (291 sq. ft.) approx

This plan is for illustration purposes only and may not be representative of the property. All measurements shown are measured into cupboards and alcoves.

Plan created for Johnsons Chartered Surveyors.