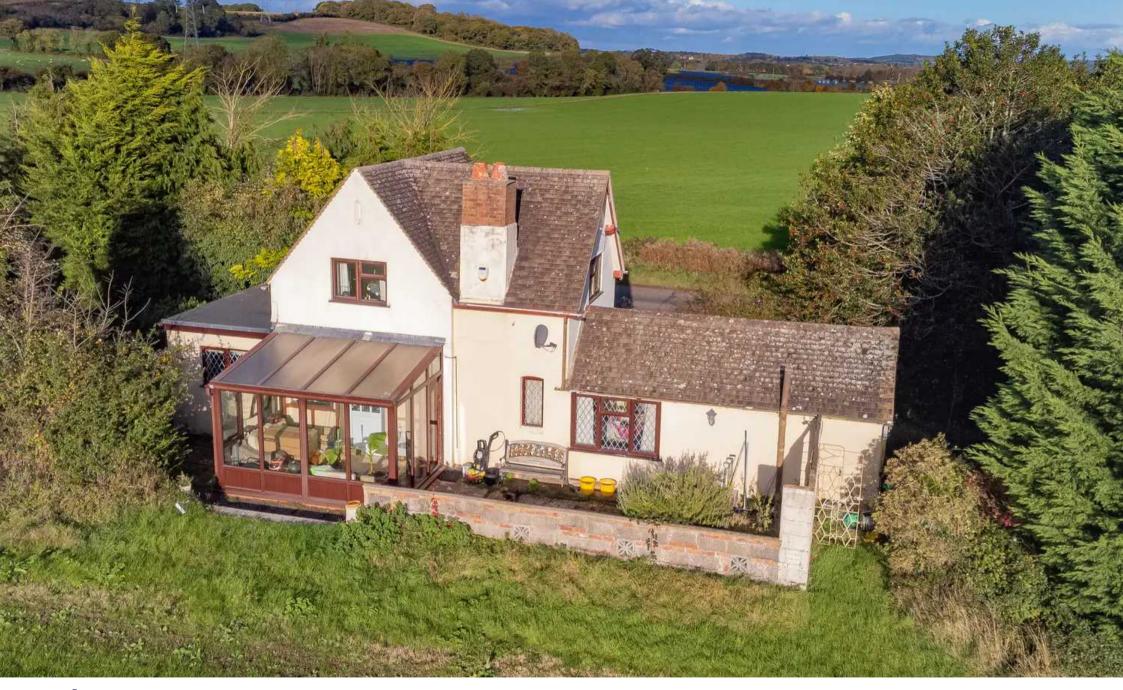

## Keepers Cottage Leys Road

Harvington, Evesham

Set within a generous plot, this Keepers Cottage boasts a stunning backdrop of natural beauty and a rare opportunity to acquire a rural home with exciting potential for improvement or a replacement dwelling, subject to necessary approvals.

The driveway provides ample space for multiple vehicles, ensuring convenience and ease of access for both homeowners and their guests.

Beyond the boundaries of the property, the location presents an array of opportunities to immerse oneself in the beauty of the countryside. The idyllic views extend as far as the eye can see, with rolling hills and farmland creating an ever-changing panorama throughout the seasons. Nature lovers and outdoor enthusiasts will appreciate the myriad of walking trails and bridleways that are right on the doorstep.