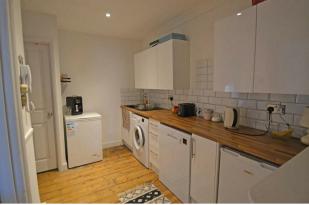

The apartment is arranged over a split level, giving it a sense of space, and has recently undergone a complete reconfiguration to a high standard. Other features include, gas fired central heating and original wooden flooring.

The accommodation briefly comprises spacious open plan lounge with arch through to the kitchen area, two double bedrooms and a bathroom.

St Michaels Place is situated in the desirable Clifton Hill conservation area of Seven Dials, being under a mile to Brighton train station. You also have the South Lanes, North Laine and seafront close by making it an ideal location for commuting and experiencing all that Brighton has to offer.