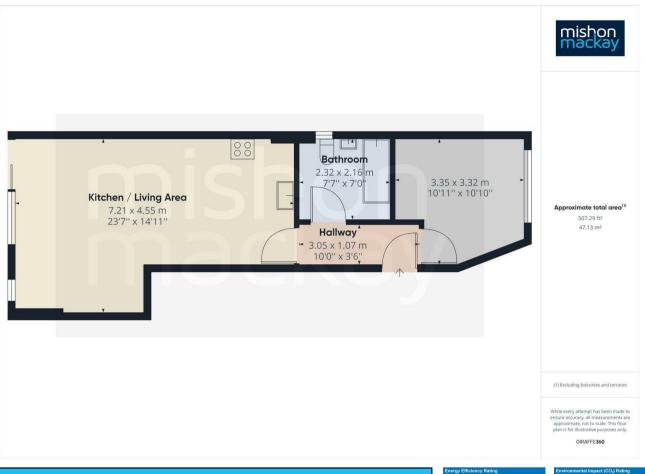

The apartment has a spacious open plan living space with a fully integrated kitchen and large double glazed sliding patio door opening onto the rear garden. The bedroom is a double and the bathroom is nice and modern.