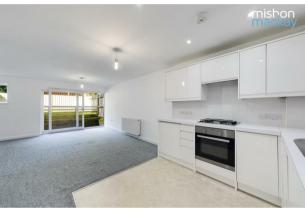

The apartment has a spacious open plan living space with a fully integrated kitchen and large double glazed sliding patio door opening onto the rear garden. The bedroom is a double and the bathroom is nice and modern.