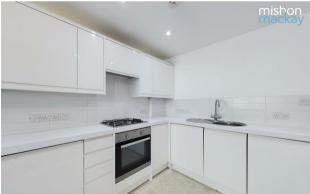

The apartment has a spacious open plan living space with a fully integrated kitchen and large double glazed sliding patio door opening onto the rear garden. The bedroom is a double and the bathroom is nice and modern.