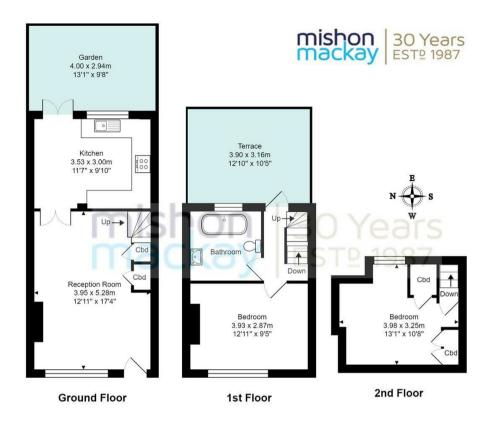

#### Total Area: 66.1 m<sup>2</sup> ... 712 ft<sup>2</sup> (excluding garden, terrace)

All measurements are approximate and for display purposes only. Copyright 'GREEN PROPERTIES' 2017

On entry to the cottage you are welcomed by a spacious through lounge/dining room with French doors that lead to a wonderful extended kitchen/breakfast room. The kitchen, with terracotta stone flooring, also has French doors to the rear that lead you out to a very private garden, oozing with charm, tranquillity and mature grapevines giving a feel of complete privacy.

On the first floor you have a spacious full width main bedroom, bathroom with Carrara marble tiles and a Victorian style suite with an original roll top bath. Finally, there is a stunning roof terrace to the rear, also complemented by the mature grapevine again which is just simply beautiful!

On the second floor and to finish the cottage off, there is a large second bedroom.

Marlborough Street is in a great location with the city centre attractions on your doorstep and has the added benefit of cafes and individual restaurants in both Brighton and Hove along with the seafront attractions.