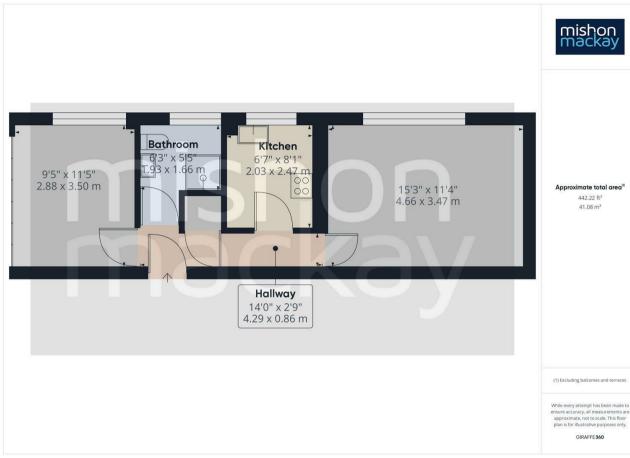

Having recently been refurnished throughout this second floor apartment offers an excellent finish with natural colours and lots of natural light.

The property has a spacious living/dining room with large window, well equipped kitchen with newly installed appliances, shower room and double bedroom having floor to ceiling wardrobes with mirrored sliding doors.