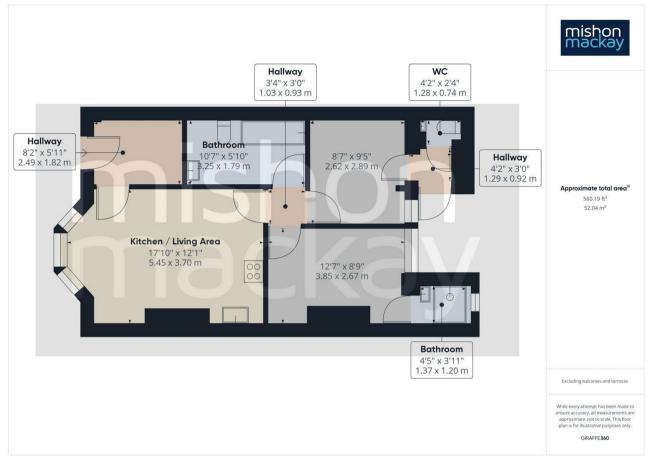

This two bedroom flat, with own street entrance, is in a period building close to Brighton mainline train station with a selection of shops, pubs and food eateries on hand nearby on London Road.

On entering the property there is a useful entrance hall, which could be used as an office area.

The open plan living/kitchen area is to the front of the property with double glazed bay windows injecting lots of natural light into the room.

Both bedrooms are at the rear with the main bedroom having an en-suite shower room. The second bedroom has access out into the courtyard area.

Finally, to finish off inside is the large bathroom with panelled bath with shower over, wash hand basin, WC, heated towel rail and plumbing for a washing machine.

This lovely property is offered to let un-furnished and is available to move into now.