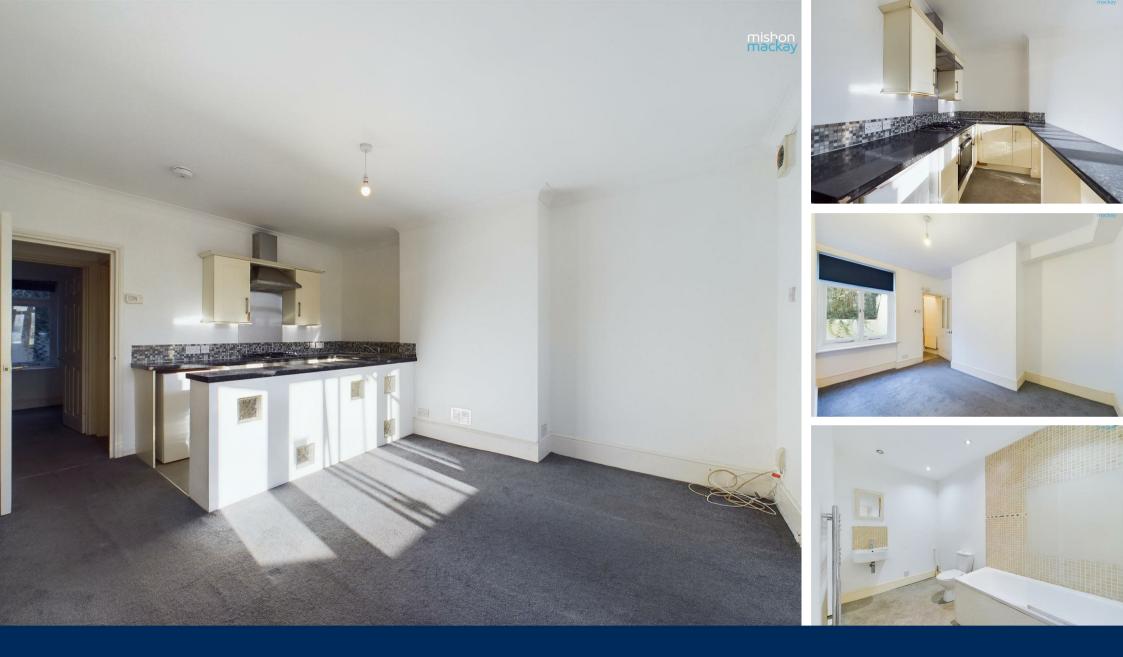

This two bedroom flat, with own street entrance, is in a period building close to Brighton mainline train station with a selection of shops, pubs and food eateries on hand nearby on London Road.

On entering the property there is a useful entrance hall, which could be used as an office area.

The open plan living/kitchen area is to the front of the property with double glazed bay windows injecting lots of natural light into the room.

Both bedrooms are at the rear with the main bedroom having an en-suite shower room. The second bedroom has access out into the courtyard area.

Finally, to finish off inside is the large bathroom with panelled bath with shower over, wash hand basin, WC, heated towel rail and plumbing for a washing machine.

This lovely property is offered to let un-furnished and is available to move into now.