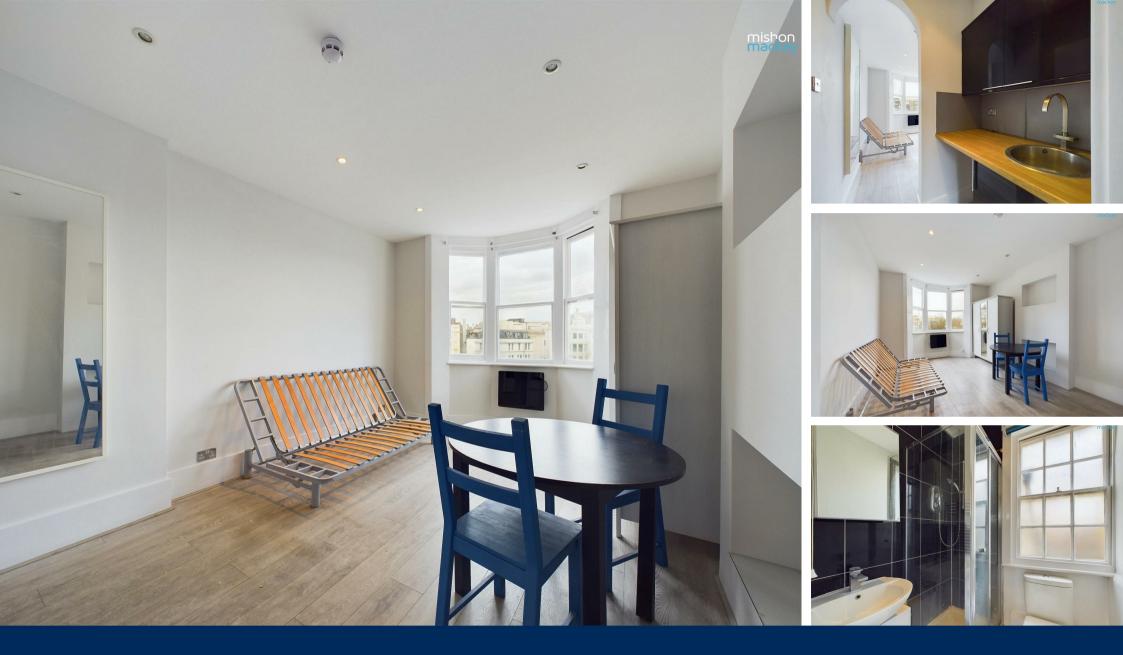

## Third floor studio apartment, recently redecorated throughout, with sea views. Offered to let part furnished. Available now!

This compact third floor studio apartment is located on Steine Street in the heart of Brighton. This property is in a prime city centre location, offering you the convenience of everything Brighton has to offer right on your doorstep.

As you enter into this studio apartment you are greeted with a cosy reception room, which has recently been redecorated. The property features a shower room and a small kitchenette, providing you with all the essential amenities for comfortable living.

One of the standout features of this studio is the stunning sea views it offers. Imagine waking up to the sight of the sea every morning, creating a serene and picturesque living environment.

Whether you are looking for a convenient city pad or a tranquil seaside retreat, this property offers the best of both worlds

The property comes part furnished, saving you the hassle of furnishing the entire space from scratch and is available to move into now.

N.B Please note the entrance for the property is via Steine Street.