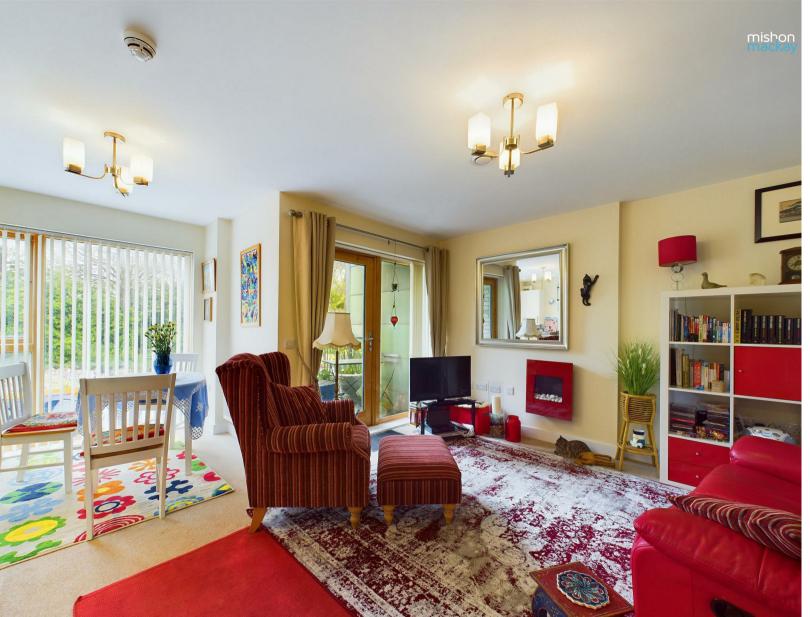

This property offers a spacious open plan reception room/kitchen area, perfect for entertaining quests or simply relaxing after a long day. Additionally, there is a balcony providing a private outdoor area where you can unwind and enjoy the fresh air.

Measuring 534 sq ft, this furnished flat provides a comfortable living space with everything you need right at your fingertips.

This lovely property is offered to let furnished and being available to move into now.