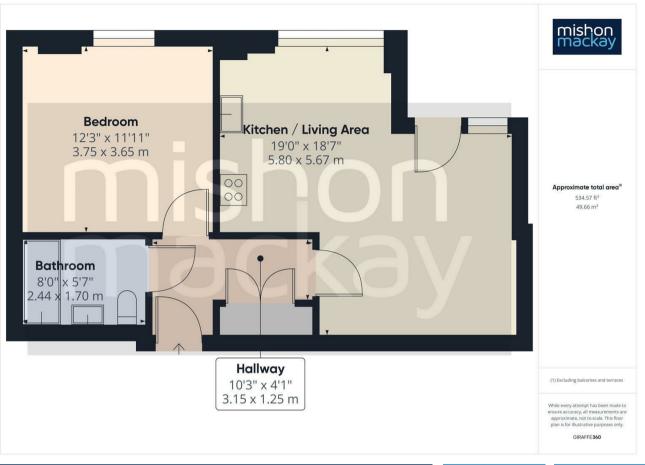

This property offers a spacious open plan reception room/kitchen area, perfect for entertaining quests or simply relaxing after a long day. Additionally, there is a balcony providing a private outdoor area where you can unwind and enjoy the fresh air.

The bathroom provides convenience and comfort. making everyday routines a breeze. Completing the accommodation is the double bedroom providing ample space for comfort and relaxation.

One of the highlights of this property is the communal roof terrace, offering a fantastic space to socialise with neighbours or simply unwind while enjoying the panoramic views.

Measuring 534 sq ft, this furnished flat provides a comfortable living space with everything you need right at your fingertips.

This lovely property is offered to let furnished and being available to move into now.