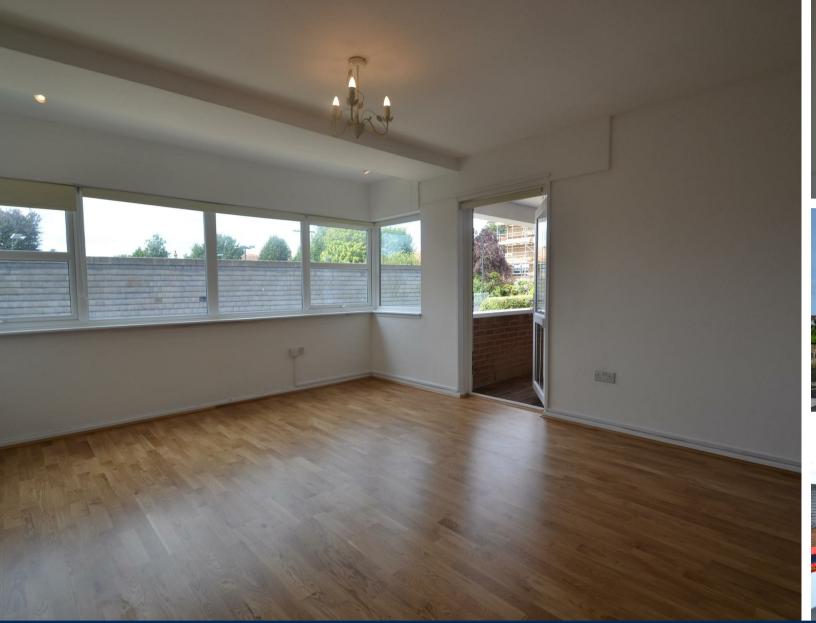

Upon entry is a spacious lobby with two large 'larder' style cupboards with masses of storage. The separate kitchen offers newly fitted white high gloss finished units at eye and base level with integrated appliances. Next door is the spacious living room with large windows to rear and a patio door giving access to the private west facing balcony.