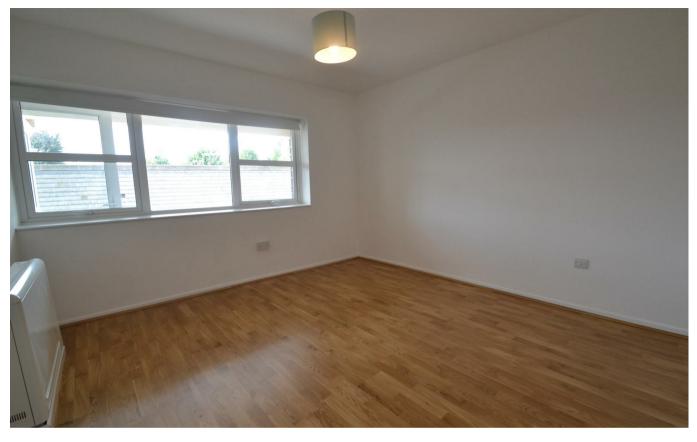

The Drive, Hove, BN3 6FY

£1,275 PCM -

mishomackay

One bedroom apartment with allocated parking space and a west facing balcony. Offered to let un-furnished. Available 18th July 2024.

Rarely available, spacious one bedroom apartment on The Drive in Hove.

Upon entry is a spacious lobby with two large 'larder' style cupboards with masses of storage. The separate kitchen offers newly fitted white high gloss finished units at eye and base level with integrated appliances. Next door is the spacious living room with large windows to rear and a patio door giving access to the private west facing balcony.

The bedroom is a good size double with built-in wardrobes and double glazed windows. Finally, to finish off inside is the shower room having a newly fitted suite with tiled walls.

At the rear parking is taken care of as the property offers an allocated parking space, there is also visitors parking spaces.