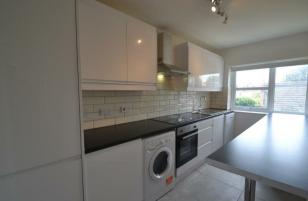

Upon entry is a spacious lobby with two large 'larder' style cupboards with masses of storage. The separate kitchen offers newly fitted white high gloss finished units at eye and base level with integrated appliances. Next door is the spacious living room with large windows to rear and a patio door giving access to the private west facing balcony.