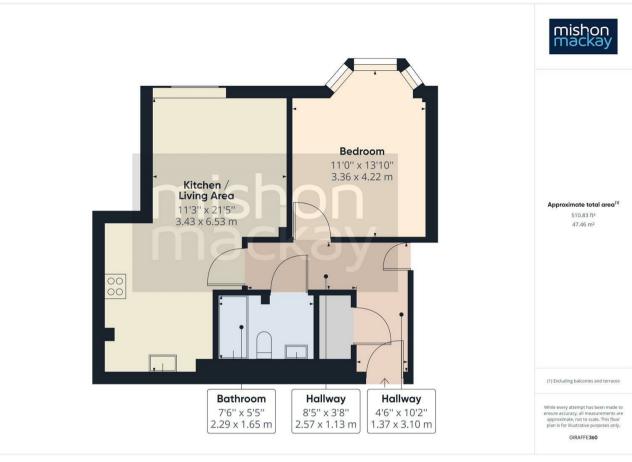

Upon entering the building there is a welcoming entrance with two lifts, tiled flooring and seating.

Once you enter through the front door of the flat you will be impressed with the spacious open plan kitchen/living area with built-in appliances.

The bedroom is a good size with bay window looking out to the front of the property over Russell Mews.

The bathroom mirrors the rest of the property comprising a white suite of bath with shower over, partly tiled walls, wall mounted wash hand basin with vanity unit below and mixer tap, close coupled WC and heated towel rail.