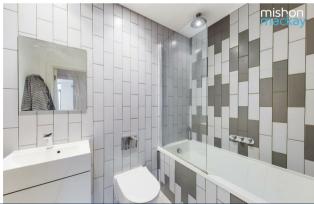

The bedroom is a good size with bay window looking out to the front of the property over Russell Mews.

The bathroom mirrors the rest of the property comprising a white suite of bath with shower over, partly tiled walls, wall mounted wash hand basin with vanity unit below and mixer tap, close coupled WC and heated towel rail.