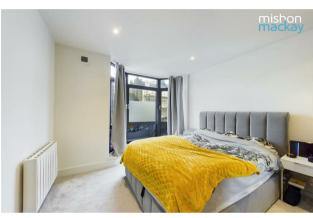

The bedroom is a good size with bay window looking out to the front of the property over Russell Mews.

The bathroom mirrors the rest of the property comprising a white suite of bath with shower over, partly tiled walls, wall mounted wash hand basin with vanity unit below and mixer tap, close coupled WC and heated towel rail.