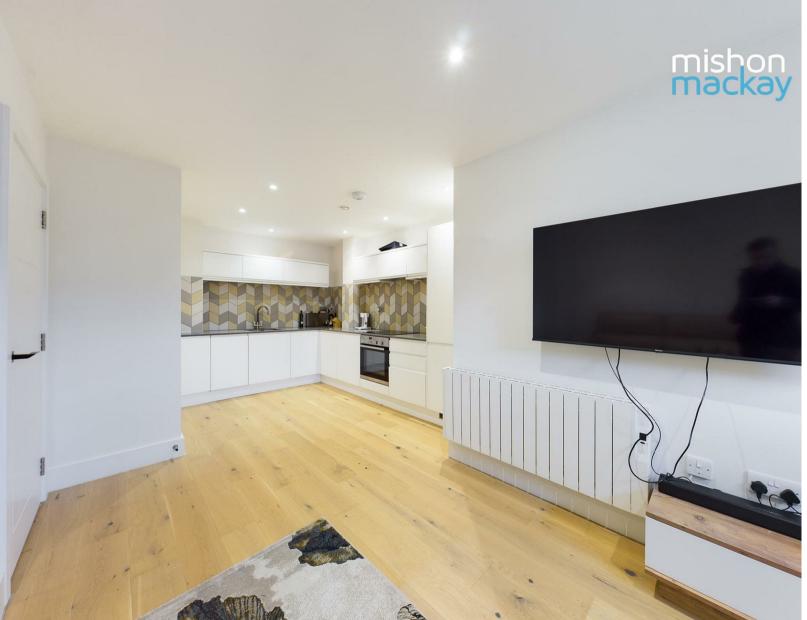

Upon entering the building there is a welcoming entrance with two lifts, tiled flooring and seating.

Once you enter through the front door of the flat you will be impressed with the spacious open plan kitchen/living area with built-in appliances.