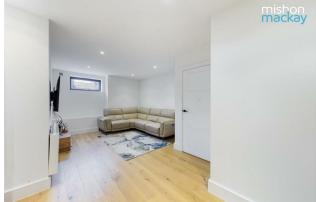

Upon entering the building there is a welcoming entrance with two lifts, tiled flooring and seating.

Once you enter through the front door of the flat you will be impressed with the spacious open plan kitchen/living area with built-in appliances.