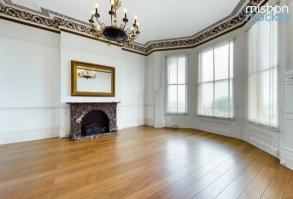

The apartment has a hugely impressive drawing room with ornate cornicing, polished wooden flooring, high skirting boards and impressive bay window with views across Hove Lawns to the sea.

There is a separate fitted kitchen and two double bedrooms, both of which have en-suite facilities.