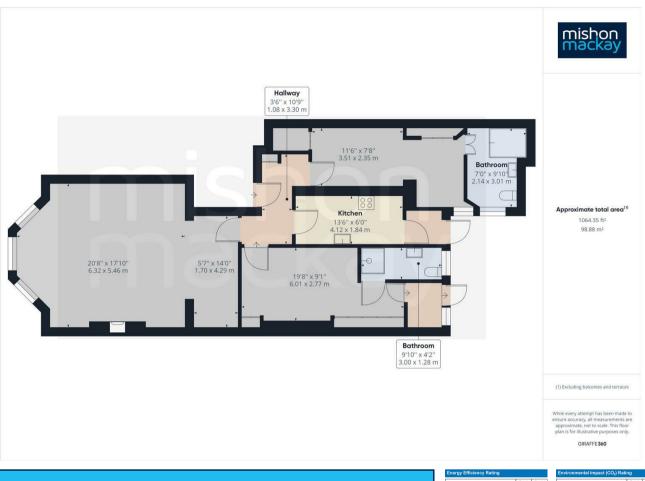

Superb converted two bedroom seafront apartment with many original features, sea views and a private rear garden. Offered to let un-furnished. Available 8th June 2024.

This ground floor apartment forms part of this beautiful Victorian building which in turn forms part of an impressive terrace of houses on Hove seafront and in The Avenues Conservation area.

The apartment has a hugely impressive drawing room with ornate cornicing, polished wooden flooring, high skirting boards and impressive bay window with views across Hove Lawns to the sea.

There is a separate fitted kitchen and two double bedrooms, both of which have en-suite facilities.

This superb apartment also has the benefit of a private walled rear garden accessed from the flat.

Kings Gardens gives you direct access to Hove Lawns and the beach side promenade while being close to the extensive shops, bars and restaurants in Church Road.