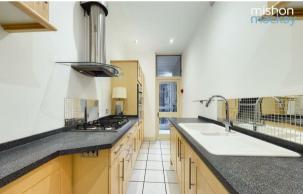

The apartment has a hugely impressive drawing room with ornate cornicing, polished wooden flooring, high skirting boards and impressive bay window with views across Hove Lawns to the sea.

There is a separate fitted kitchen and two double bedrooms, both of which have en-suite facilities.