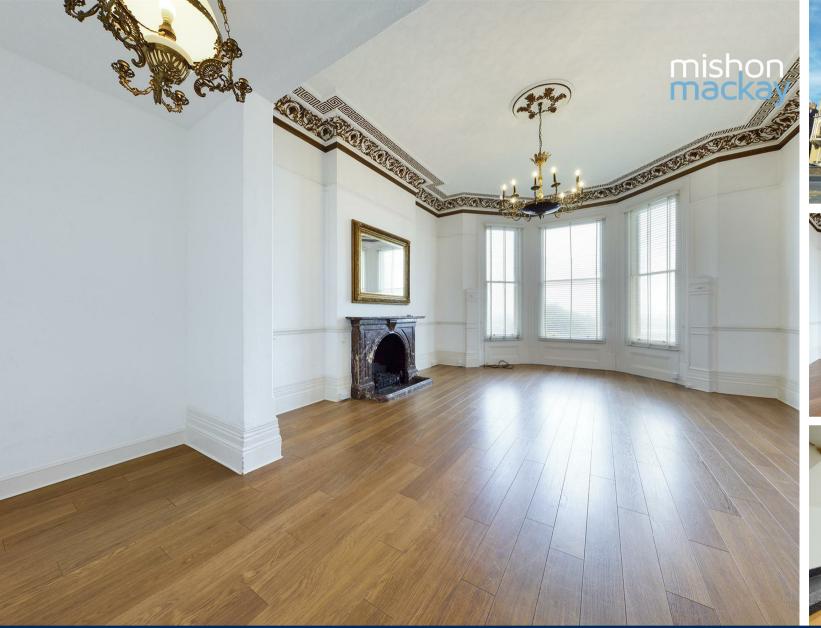

The apartment has a hugely impressive drawing room with ornate cornicing, polished wooden flooring, high skirting boards and impressive bay window with views across Hove Lawns to the sea.

There is a separate fitted kitchen and two double bedrooms, both of which have en-suite facilities.