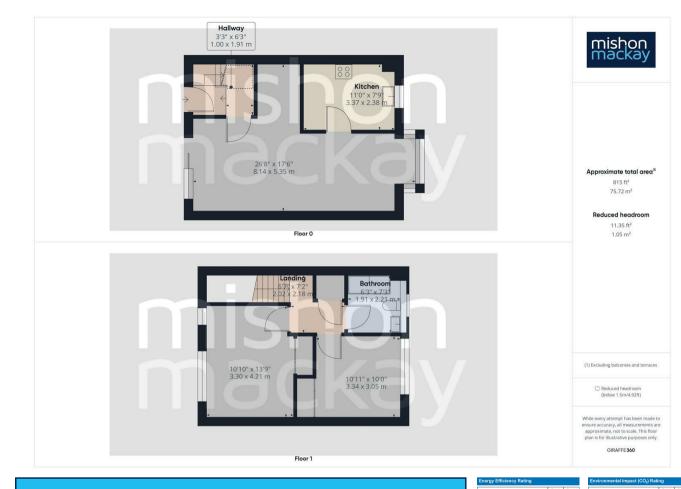

Enjoy the convenience of the low maintenance west facing outside patio garden, ideal for those who want to enjoy a bit of fresh air without the hassle of extensive upkeep. With 969 sq ft of space, this house offers a comfortable and inviting atmosphere for you to call home.