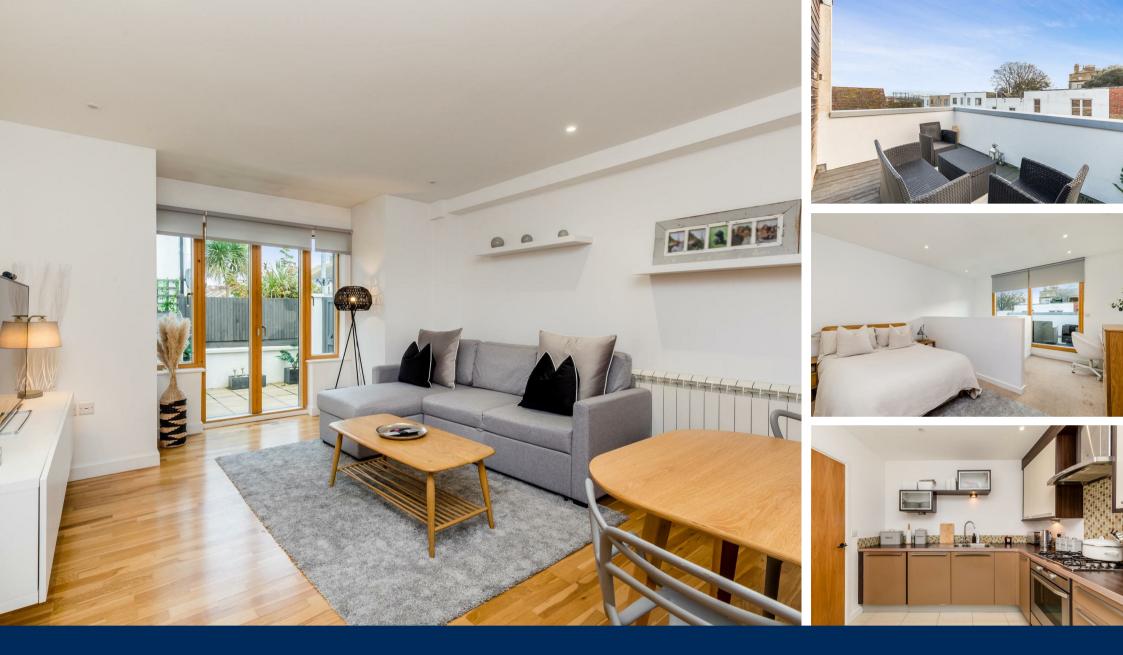

### Stunning three bedroom house with a south facing roof terrace and off street parking. Offered to let unfurnished. Available 8th May 2024.

Deceptively spacious, upon entering the property you are greeted with the bright and accommodating hallway which connects you to the spacious lounge, separate WC and the kitchen.

The kitchen has been finished to an extremely modern and stylish standard while offering ample amounts of storage and space for a breakfast table. Benefiting from integrated AEG appliances throughout to include a washing machine, dishwasher and a fridge/freezer.

Further down the corridor is the separate ground floor WC, offering increased practicality within the home.

The living room offers immaculate style and gives access to the rear courtyard, which also doubles-up as off-street parking should you require it.

Heading up to the first floor you have two double bedrooms, both with fantastic proportions, bright and neutral styles. The family bathroom has been tiled all the way through which offers a practical configuration as well as a zen sense of style.

Lastly, heading up to the second floor you will find the main bedroom, accompanied by its very own stylish en-suite plus you have your very own walk-in wardrobe as well as a stunning south facing roof terrace.