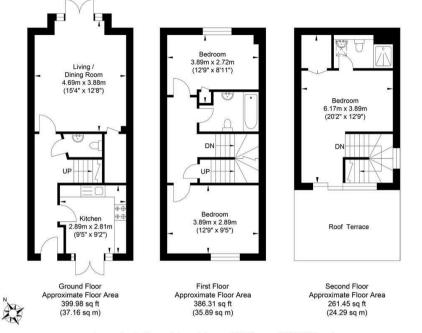

# **Sussex Row**

Approximate Gross Internal Area = 97.34 sq m / 1047.75 sq ft Illustration for identification purposes only, measurements are approximate, not to scale. Copyright GDImpact 2021

Heading up to the first floor you have two double bedrooms, both with fantastic proportions, bright and neutral styles. The family bathroom has been tiled all the way through which offers a practical configuration as well as a zen sense of style.

Lastly, heading up to the second floor you will find the main bedroom, accompanied by its very own stylish en-suite plus you have your very own walk-in wardrobe as well as a stunning south facing roof terrace.