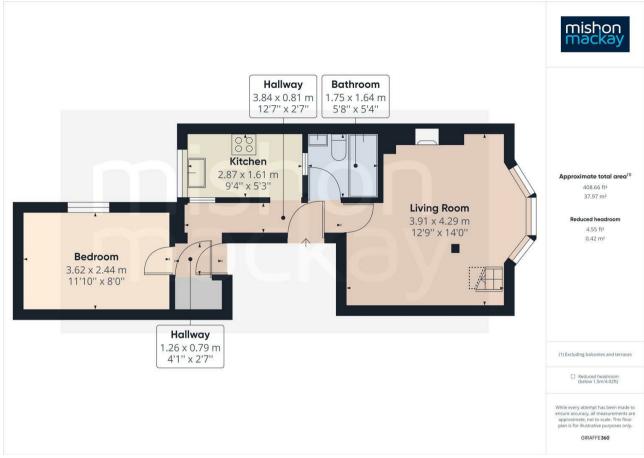

The property comprises of a stylish living room with a study area built into the bay window and a mezzanine area above the sofa that goes perfectly with the space.

The bathroom and kitchen are down the hall. The bathroom has fully tiled walls, bath with shower screen and electric shower above, wash hand basin and WC. The kitchen has units at eve and base level and comes complete with appliances.

The bedroom is at the rear of the property and is a good sized double.

This Kemp Town location is great as it is in the heart of a vibrant village with an abundance of cafes, shops and eateries. Brighton mainline train station is also within a mile of the property.