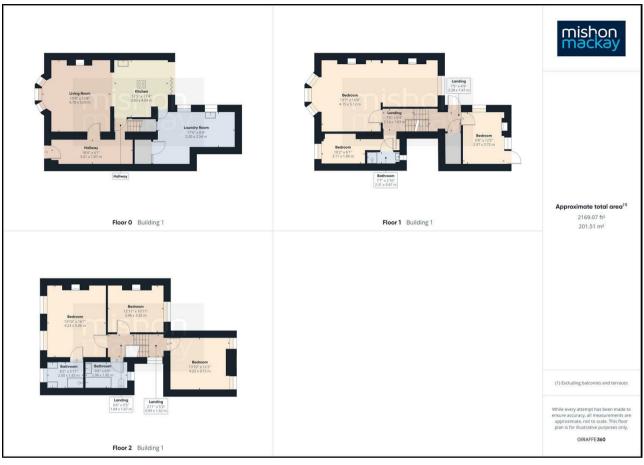

Spacious six bedroom house arranged over three floors, located in the Clifton Hill Conservation area. Offered to let furnished. Professional sharers and students welcome. Available 17th August 2024.

This spacious six bedroom house, arranged over three floors, would be perfect for working professionals sharers and students as it has two bathrooms with modern suites and a modern fitted kitchen.