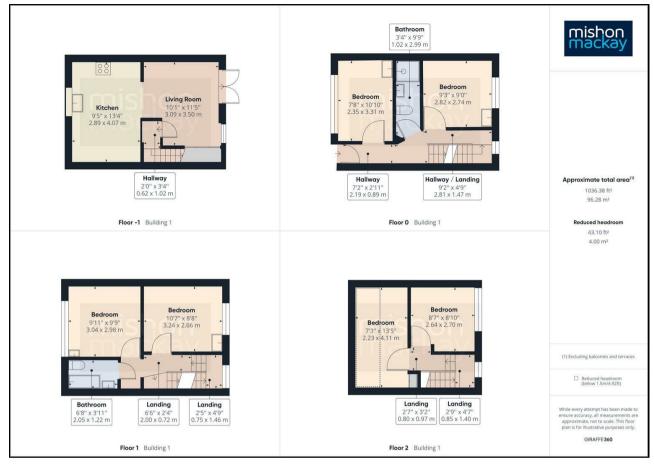

Spacious six double bedroom house with HMO licence, arranged over four floors, with a patio garden. Located close to Lewes Road in a popular student location. Offered to let furnished. Available 17th September 2024.

Located on St Pauls Street sits this six double bedroom, mid terrace house which is arranged over four floors and benefits from having a south facing patio garden, shower room and an additional bathroom.

The property has an HMO licence in place which therefore allows six sharers/students.

Internally, the accommodation has a blend of light neutral colours with feature walls in the bedrooms and open plan living/kitchen area on the garden level.