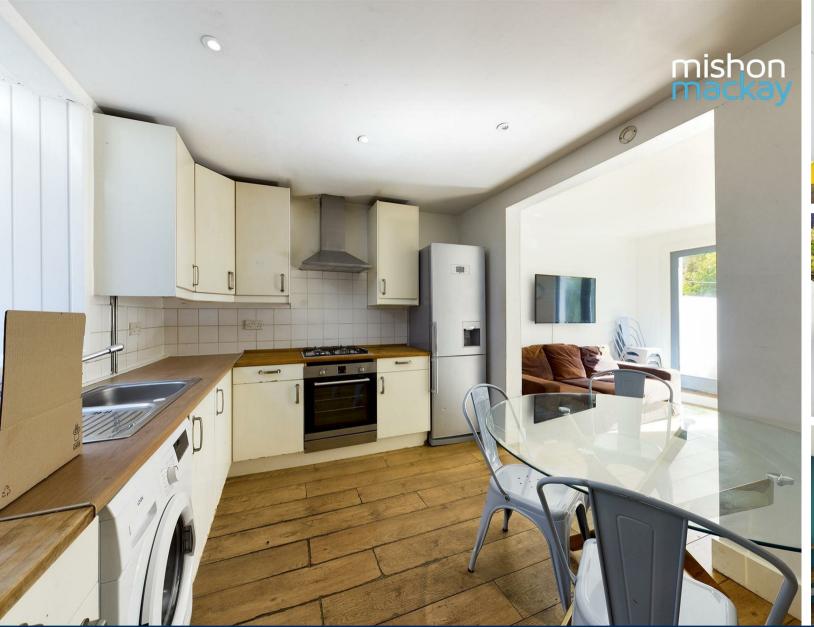

Located on St Pauls Street sits this six double bedroom, mid terrace house which is arranged over four floors and benefits from having a south facing patio garden, shower room and an additional bathroom.

The property has an HMO licence in place which therefore allows six sharers/students.

Internally, the accommodation has a blend of light neutral colours with feature walls in the bedrooms and open plan living/kitchen area on the garden level.