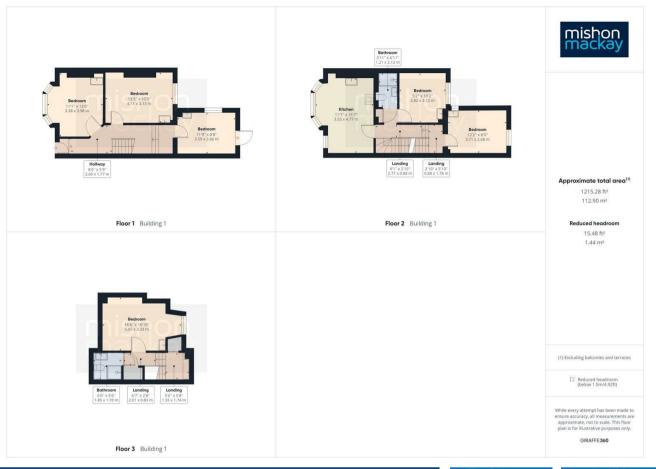

Fantastic six double bedroom HMO maisonette. Located in a popular residential area with Preston Park train station being moments away. Offered to let furnished. Available 21st August 2024.

This fantastic size six double bedroom HMO is arranged over three floors of an attractive red brick period building. The property is in excellent decorative order throughout.

On the ground floor are three of the six double bedrooms with stairs leading up to the first floor.

The open plan living/kitchen area is at the front of the property looking out onto Compton Road. The kitchen has high gloss finished units at eye and base level with block edge working surfaces, five ring hob with cooker below and extractor hood above plus integrated appliances. There are a further two bedrooms on this floor and a shower room.

Up on the top floor (second) is the largest bedroom of all, bedroom six, offering roof top views over Brighton and the second shower room.

Compton Road is a popular residential address with bus services close by on Dyke Road and easy access out of the city onto the A23 and A27. For those that need to commute Preston Park train station is within half a mile of the property.