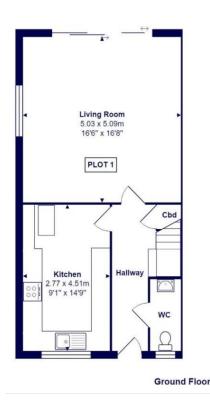

New Build ~ Tutton Rise ~ Mudeford ~ BH23 3FL

Rental property - £2100 PCM

Unique and rare opportunity to rent this stunning three-bedroom Modern semi-detached house in Mudeford Christchurch. The property is set on two levels ground floor consisting of separate modern kitchen with built in appliances, WC room & lounge reception room with bi fold doors leading to rear garden. First floor has three bedrooms with master ensuite shower room & with a separate family bathroom.

## Specification

Modern home Mudeford Christchurch
Three Bedrooms master ensuite
Separate modern Kitchen
Spacious Reception room bi fold to garden

Two off road parking spaces
Two bathrooms
Front and rear garden
Available April 2024