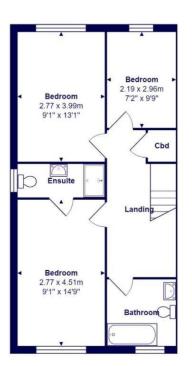

New Build ~ Tutton Rise ~ Mudeford ~ BH23 3FL

Rental property - £2100 PCM

Unique and rare opportunity to rent this stunning three-bedroom Modern semi-detached house in Mudeford Christchurch. The property is set on two levels ground floor consisting of separate modern kitchen with built in appliances, WC room & lounge reception room with bi fold doors leading to rear garden. First floor has three bedrooms with master ensuite shower room & with a separate family bathroom.

## Specification

Modern home Mudeford Christchurch
Three Bedrooms master ensuite
Separate modern Kitchen
Spacious Reception room bi fold to garden

Two off road parking spaces
Two bathrooms
Front and rear garden
Available April 2024

First Floor