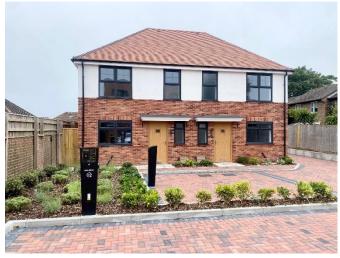

New Build ~ Tutton Rise ~ Mudeford ~ BH23 3FL

Rental property - £2100 PCM

Unique and rare opportunity to rent this stunning three-bedroom Modern semi-detached house in Mudeford Christchurch. The property is set on two levels ground floor consisting of separate modern kitchen with built in appliances, WC room & lounge reception room with bi fold doors leading to rear garden. First floor has three bedrooms with master ensuite shower room & with a separate family bathroom.

## Specification

Modern home Mudeford Christchurch
Three Bedrooms master ensuite
Separate modern Kitchen
Spacious Reception room bi fold to garden

Two off road parking spaces
Two bathrooms
Front and rear garden
Available April 2024