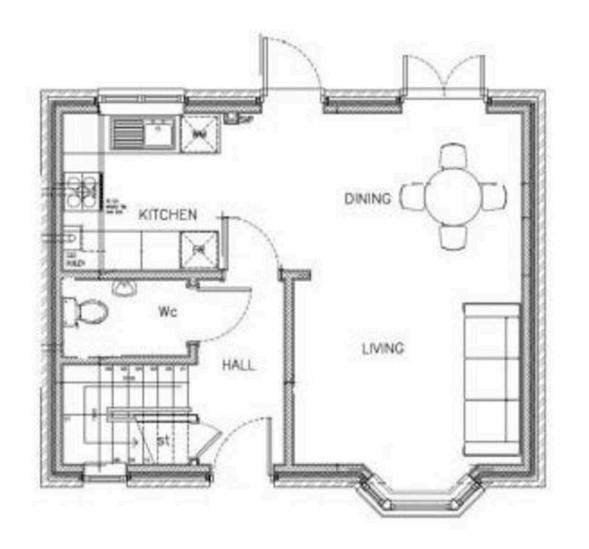

Upon entry, the property exudes a welcoming ambience, characterised by an elegant interior that is beautifully presented throughout. The attention to detail is evident in every corner, with high-quality finishes and fixtures that create a sense of luxury and sophistication.

The heart of the home is the spacious living area, bathed in natural light that floods through large windows, creating a bright and airy space ideal for relaxation and entertainment. The adjacent kitchen features sleek countertops, modern appliances, and ample storage space, catering to all culinary needs.