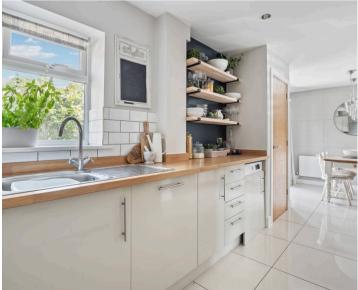

The heart of the home is the spacious living area, bathed in natural light that floods through large windows, creating a bright and airy space ideal for relaxation and entertainment. The adjacent kitchen features sleek countertops, modern appliances, and ample storage space, catering to all culinary needs.