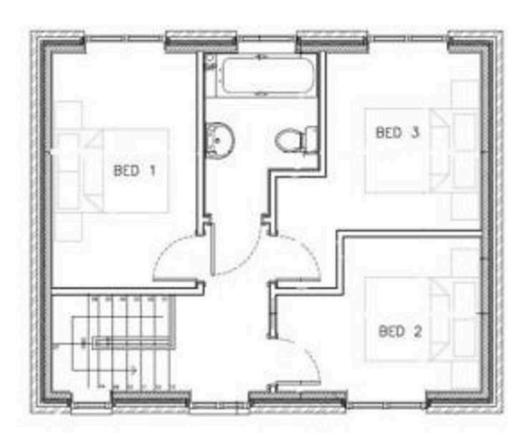

Upstairs, the property comprises three well-proportioned bedrooms, each offering a peaceful retreat for rest and rejuvenation. There are three generous proportioned bedrooms all serviced by a stylish bathroom.

FIRST FLOOR