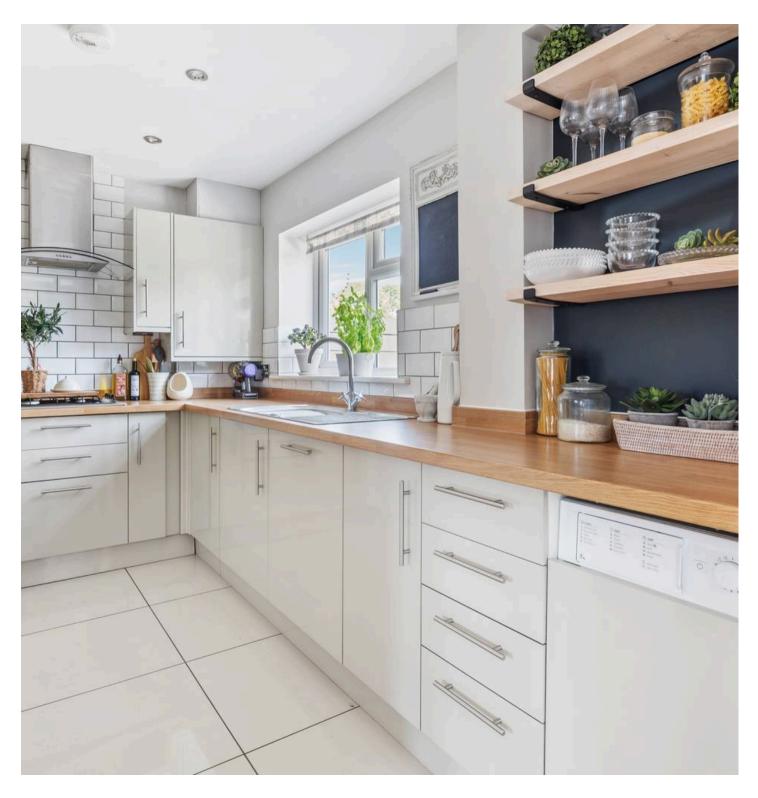

The heart of the home is the spacious living area, bathed in natural light that floods through large windows, creating a bright and airy space ideal for relaxation and entertainment. The adjacent kitchen features sleek countertops, modern appliances, and ample storage space, catering to all culinary needs.