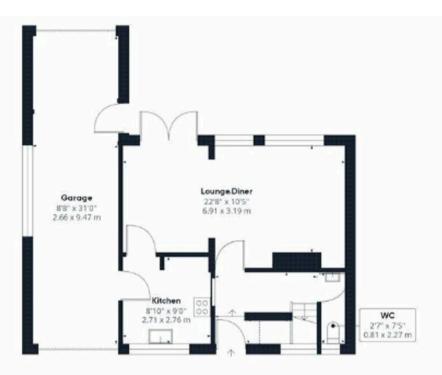

The exterior of the property does not disappoint either, with a double length garage and outbuildings providing ample storage and workspace. The L-shaped living area offers a seamless flow between the living room, dining area, and kitchen, creating a harmonious living space that is perfect for both relaxing and entertaining. Three generously proportioned double bedrooms ensure comfort and privacy, making this home a perfect sanctuary for families or individuals. Well presented throughout, this must-view house is a rare gem in the market, promising a lifestyle of comfort and convenience for its lucky new owners.

Ground Floor Building 1