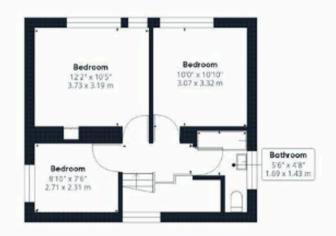

The exterior of the property does not disappoint either, with a double length garage and outbuildings providing ample storage and workspace. The L-shaped living area offers a seamless flow between the living room, dining area, and kitchen, creating a harmonious living space that is perfect for both relaxing and entertaining. Three generously proportioned double bedrooms ensure comfort and privacy, making this home a perfect sanctuary for families or individuals. Well presented throughout, this must-view house is a rare gem in the market, promising a lifestyle of comfort and convenience for its lucky new owners.