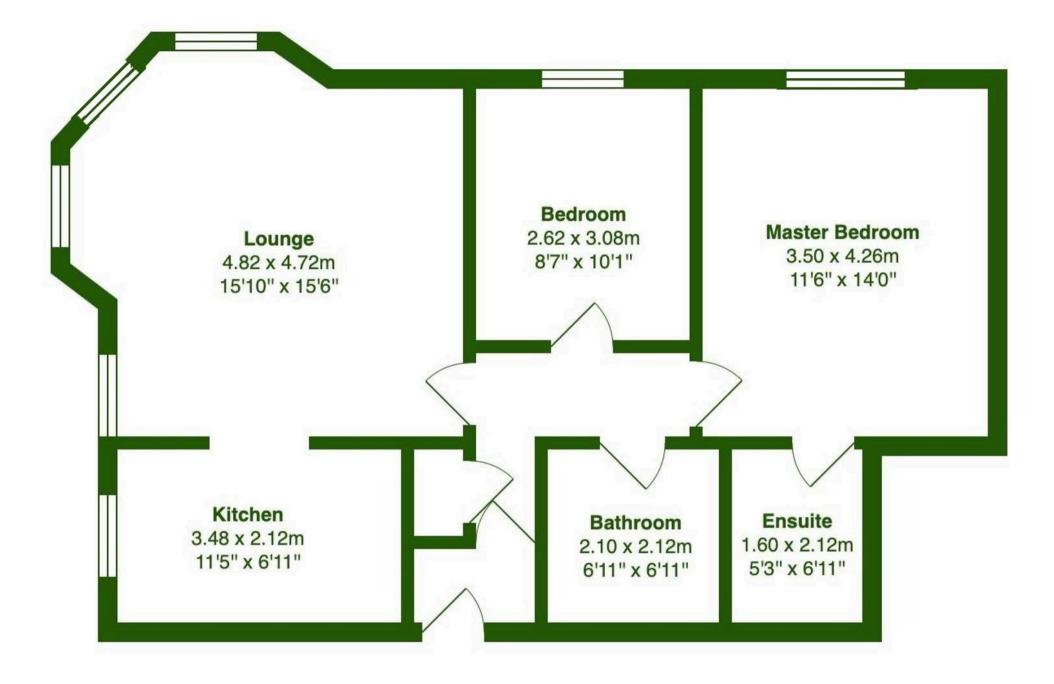

Total Area: 68.3 m<sup>2</sup> ... 736 ft<sup>2</sup>

All measurements are approximate and for display purposes only