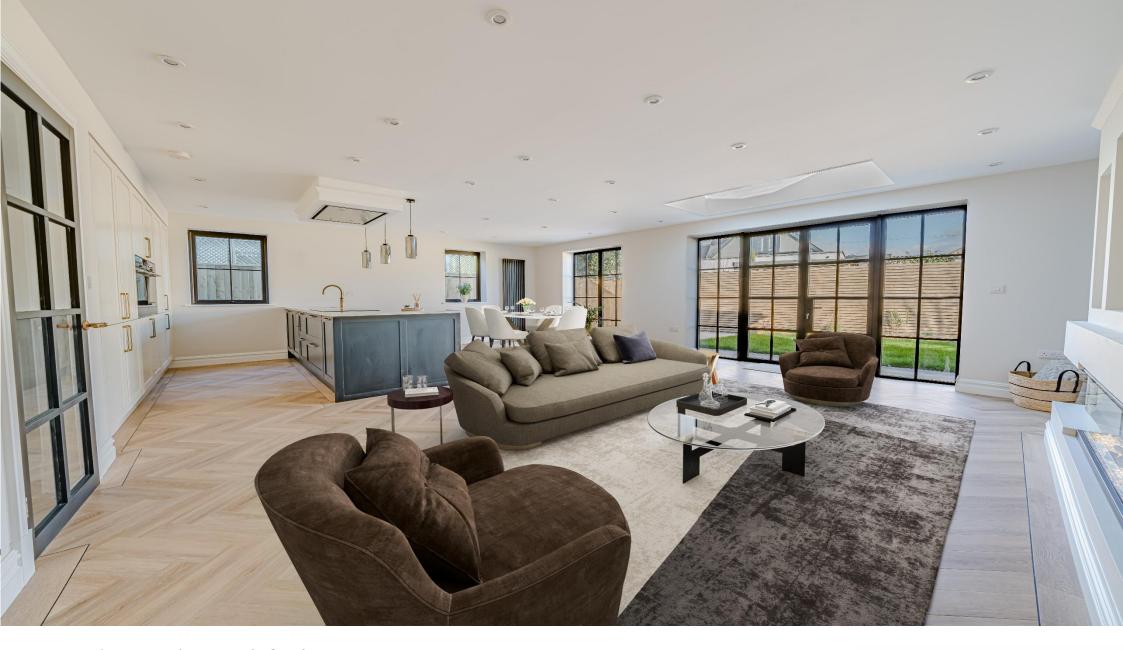

Pauntley Road ~ Mudeford ~ BH23 3JN

16 High Street, Christchurch Dorset BH23 1AY www.jordanmarksestates.co.uk 01202 484444

Luxury new build residence superbly situated in a highly desirable location in the much sought after area of Mudeford, close to the Quay and Christchurch Town Centre. Designed to encompass contemporary luxury living at its best the residence comprises stylish open plan living and four double bedrooms offering close to 1600 sq ft of bespoke internal accommodation within its generous rooms. The well-appointed accommodation comprises of herringbone feature flooring to the ground floor which boasts an impressive entrance hallway featuring a bespoke glazed understair wine cellar, doors off lead to the substantial open plan living area accommodating the custom built kitchen offering a wide range of wall and base units, electric double ovens, induction hob with contemporary extraction over and full range of high spec integrated appliances opening onto the generous dual aspect dining area which leads to the expansive living area benefitting from a stunning feature fireplace, roof lantern and bespoke Crittall style doors affording access to the landscaped rear gardens. The ground floor accommodation continues with two double bedrooms, separate utility room and ground floor WC. Stairs lead to the first-floor accommodation consisting of a generous principal bedroom with feature bay window with rear aspect and bespoke shower room with feature tiling, cladding, lighting and contemporary white suite. Further double guest bedroom with front aspect and contemporary luxury family bathroom benefitting from stunning free standing bathtub and separate rainfall shower again with feature tiling, cladding and lighting. This highly desirable property has been constructed to allow for luxury living with a truly heritage feel delivered through details like the herringbone flooring, feature glazing and radiators and bespoke kitchen and bathrooms. The residence is approached via a block paved driveway offering for parking for numerous vehicles, a timber gate allows for pedestrian access to the landscaped rear gardens which are mainly laid to lawn with a shrub border, paved entertaining area and feature firepit with seating.