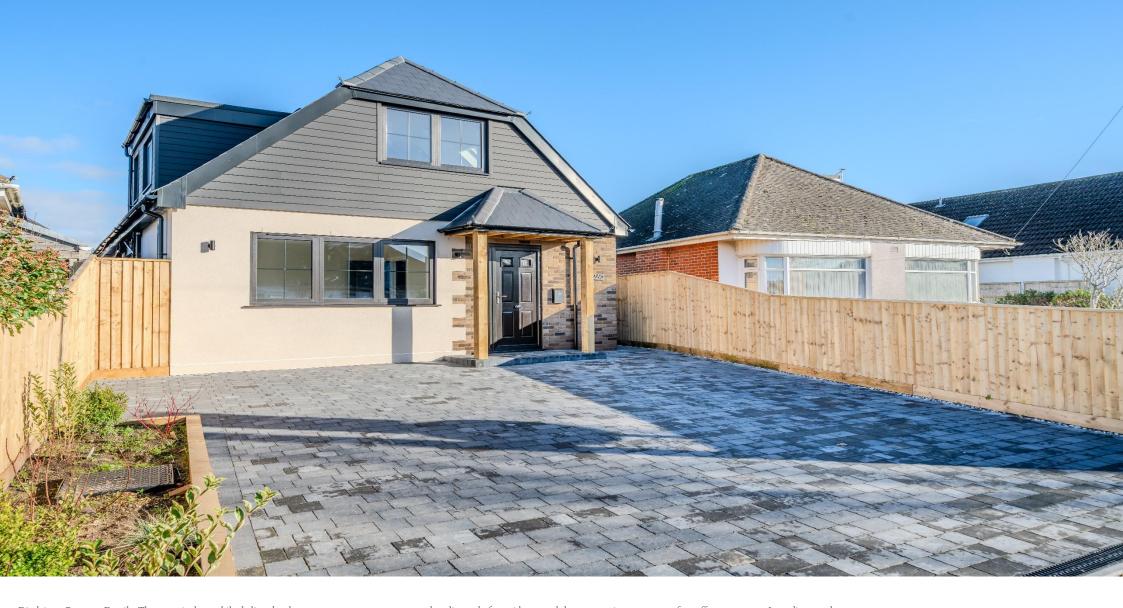

Pauntley Road ~ Mudeford ~ BH23 3JN

16 High Street, Christchurch Dorset BH23 1AY www.jordanmarksestates.co.uk 01202 484444

Luxury new build residence superbly situated in a highly desirable location in the much sought after area of Mudeford, close to the Quay and Christchurch Town Centre. Designed to encompass contemporary luxury living at its best the residence comprises stylish open plan living and four double bedrooms offering close to 1600 sq ft of bespoke internal accommodation within its generous rooms. The well-appointed accommodation comprises of herringbone feature flooring to the ground floor which boasts an impressive entrance hallway featuring a bespoke glazed understair wine cellar, doors off lead to the substantial open plan living area accommodating the custom built kitchen offering a wide range of wall and base units, electric double ovens, induction hob with contemporary extraction over and full range of high spec integrated appliances opening onto the generous dual aspect dining area which leads to the expansive living area benefitting from a stunning feature fireplace, roof lantern and bespoke Crittall style doors affording access to the landscaped rear gardens. The ground floor accommodation continues with two double bedrooms, separate utility room and ground floor WC. Stairs lead to the first-floor accommodation consisting of a generous principal bedroom with feature bay window with rear aspect and bespoke shower room with feature tiling, cladding, lighting and contemporary white suite. Further double guest bedroom with front aspect and contemporary luxury family bathroom benefitting from stunning free standing bathtub and separate rainfall shower again with feature tiling, cladding and lighting. This highly desirable property has been constructed to allow for luxury living with a truly heritage feel delivered through details like the herringbone flooring, feature glazing and radiators and bespoke kitchen and bathrooms. The residence is approached via a block paved driveway offering for parking for numerous vehicles, a timber gate allows for pedestrian access to the landscaped rear gardens which are mainly laid to lawn with a shrub border, paved entertaining area and feature firepit with seating.