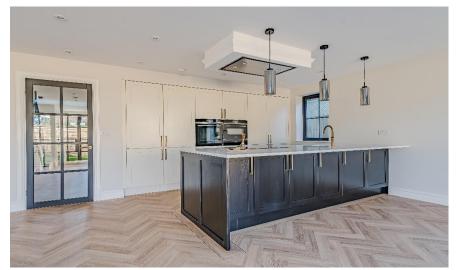

Pauntley Road ~ Mudeford ~ BH23 3JN

16 High Street, Christchurch Dorset BH23 1AY www.jordanmarksestates.co.uk 01202 484444

Luxury new build residence superbly situated in a highly desirable location in the much sought after area of Mudeford, close to the Quay and Christchurch Town Centre. Designed to encompass contemporary luxury living at its best the residence comprises stylish open plan living and four double bedrooms offering close to 1600 sq ft of bespoke internal accommodation within its generous rooms. The well-appointed accommodation comprises of herringbone feature flooring to the ground floor which boasts an impressive entrance hallway featuring a bespoke glazed understair wine cellar, doors off lead to the substantial open plan living area accommodating the custom built kitchen offering a wide range of wall and base units, electric double ovens, induction hob with contemporary extraction over and full range of high spec integrated appliances opening onto the generous dual aspect dining area which leads to the expansive living area benefitting from a stunning feature fireplace, roof lantern and bespoke Crittall style doors affording access to the landscaped rear gardens. The ground floor accommodation continues with two double bedrooms, separate utility room and ground floor WC. Stairs lead to the first-floor accommodation consisting of a generous principal bedroom with feature bay window with rear aspect and bespoke shower room with feature tiling, cladding, lighting and contemporary white suite. Further double guest bedroom with front aspect and contemporary luxury family bathroom benefitting from stunning free standing bathtub and separate rainfall shower again with feature tiling, cladding and lighting. This highly desirable property has been constructed to allow for luxury living with a truly heritage feel delivered through details like the herringbone flooring, feature glazing and radiators and bespoke kitchen and bathrooms. The residence is approached via a block paved driveway offering for parking for numerous vehicles, a timber gate allows for pedestrian access to the landscaped rear gardens which are mainly laid to lawn with a shrub border, paved entertaining area and feature firepit with seating.