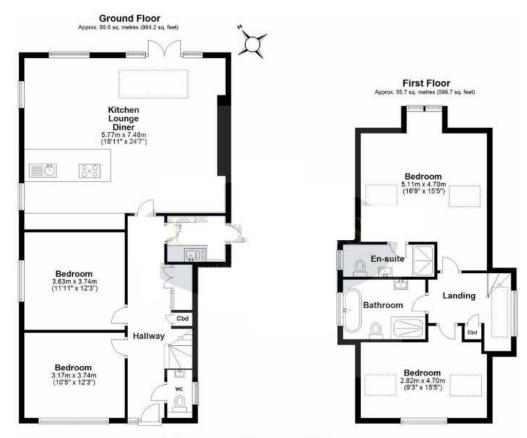

Floor Plan 1563 SQ. FT 145.9 SQ. M

Total area: approx. 145.3 sq. metres (1563.9 sq. feet)

Whitst every attempt has been made to ensure the accuracy of the floor plan, measurements of doors, Windows, rooms and any other items are approximate and no responsibility is taken for error Cmission or misstalaiment. This plan is for illustrative purposes only and should be used as such by any prospective purchaser. The services systems and appliances shown have not been tested and no guarantee as to their Operability or efficiency can be given. Plan produced using Plantip.