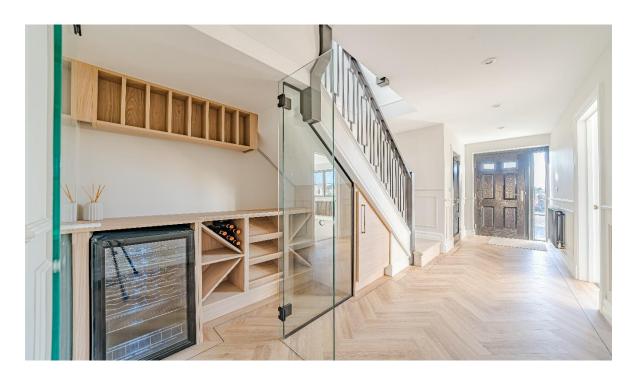

Pauntley Road ~ Mudeford ~ BH23 3JN

16 High Street, Christchurch Dorset BH23 1AY www.jordanmarksestates.co.uk 01202 484444

Luxury new build residence superbly situated in a highly desirable location in the much sought after area of Mudeford, close to the Quay and Christchurch Town Centre. Designed to encompass contemporary luxury living at its best the residence comprises stylish open plan living and four double bedrooms offering close to 1600 sq ft of bespoke internal accommodation within its generous rooms. The well-appointed accommodation comprises of herringbone feature flooring to the ground floor which boasts an impressive entrance hallway featuring a bespoke glazed understair wine cellar, doors off lead to the substantial open plan living area accommodating the custom built kitchen offering a wide range of wall and base units, electric double ovens, induction hob with contemporary extraction over and full range of high spec integrated appliances opening onto the generous dual aspect dining area which leads to the expansive living area benefitting from a stunning feature fireplace, roof lantern and bespoke Crittall style doors affording access to the landscaped rear gardens. The ground floor accommodation continues with two double bedrooms, separate utility room and ground floor WC. Stairs lead to the first-floor accommodation consisting of a generous principal bedroom with feature bay window with rear aspect and bespoke shower room with feature tiling, cladding, lighting and contemporary white suite. Further double guest bedroom with front aspect and contemporary luxury family bathroom benefitting from stunning free standing bathtub and separate rainfall shower again with feature tiling, cladding and lighting. This highly desirable property has been constructed to allow for luxury living with a truly heritage feel delivered through details like the herringbone flooring, feature glazing and radiators and bespoke kitchen and bathrooms. The residence is approached via a block paved driveway offering for parking for numerous vehicles, a timber gate allows for pedestrian access to the landscaped rear gardens which are mainly laid to lawn with a shrub border, paved entertaining area and feature firepit with seating.