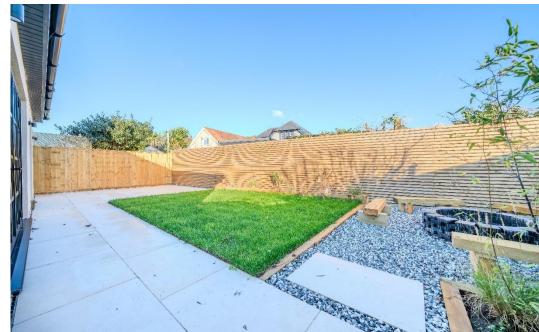

Pauntley Road ~ Mudeford ~ BH23 3JN

16 High Street, Christchurch Dorset BH23 1AY www.jordanmarksestates.co.uk 01202 484444

Luxury new build residence superbly situated in a highly desirable location in the much sought after area of Mudeford, close to the Quay and Christchurch Town Centre. Designed to encompass contemporary luxury living at its best the residence comprises stylish open plan living and four double bedrooms offering close to 1600 sq ft of bespoke internal accommodation within its generous rooms. The well-appointed accommodation comprises of herringbone feature flooring to the ground floor which boasts an impressive entrance hallway featuring a bespoke glazed understair wine cellar, doors off lead to the substantial open plan living area accommodating the custom built kitchen offering a wide range of wall and base units, electric double ovens, induction hob with contemporary extraction over and full range of high spec integrated appliances opening onto the generous dual aspect dining area which leads to the expansive living area benefitting from a stunning feature fireplace, roof lantern and bespoke Crittall style doors affording access to the landscaped rear gardens. The ground floor accommodation continues with two double bedrooms, separate utility room and ground floor WC. Stairs lead to the first-floor accommodation consisting of a generous principal bedroom with feature bay window with rear aspect and bespoke shower room with feature tiling, cladding, lighting and contemporary white suite. Further double guest bedroom with front aspect and contemporary luxury family bathroom benefitting from stunning free standing bathtub and separate rainfall shower again with feature tiling, cladding and lighting. This highly desirable property has been constructed to allow for luxury living with a truly heritage feel delivered through details like the herringbone flooring, feature glazing and radiators and bespoke kitchen and bathrooms. The residence is approached via a block paved driveway offering for parking for numerous vehicles, a timber gate allows for pedestrian access to the landscaped rear gardens which are mainly laid to lawn with a shrub border, paved entertaining area and feature firepit with seating.