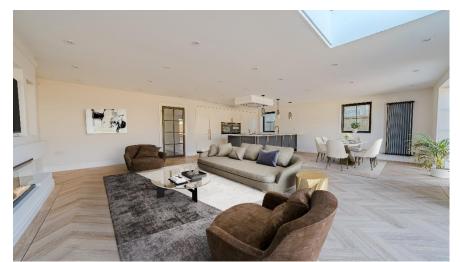

Pauntley Road ~ Mudeford ~ BH23 3JN

16 High Street, Christchurch Dorset BH23 1AY www.jordanmarksestates.co.uk 01202 484444

Luxury new build residence superbly situated in a highly desirable location in the much sought after area of Mudeford, close to the Quay and Christchurch Town Centre. Designed to encompass contemporary luxury living at its best the residence comprises stylish open plan living and four double bedrooms offering close to 1600 sq ft of bespoke internal accommodation within its generous rooms. The well-appointed accommodation comprises of herringbone feature flooring to the ground floor which boasts an impressive entrance hallway featuring a bespoke glazed understair wine cellar, doors off lead to the substantial open plan living area accommodating the custom built kitchen offering a wide range of wall and base units, electric double ovens, induction hob with contemporary extraction over and full range of high spec integrated appliances opening onto the generous dual aspect dining area which leads to the expansive living area benefitting from a stunning feature fireplace, roof lantern and bespoke Crittall style doors affording access to the landscaped rear gardens. The ground floor accommodation continues with two double bedrooms, separate utility room and ground floor WC. Stairs lead to the first-floor accommodation consisting of a generous principal bedroom with feature bay window with rear aspect and bespoke shower room with feature tiling, cladding, lighting and contemporary white suite. Further double guest bedroom with front aspect and contemporary luxury family bathroom benefitting from stunning free standing bathtub and separate rainfall shower again with feature tiling, cladding and lighting. This highly desirable property has been constructed to allow for luxury living with a truly heritage feel delivered through details like the herringbone flooring, feature glazing and radiators and bespoke kitchen and bathrooms. The residence is approached via a block paved driveway offering for parking for numerous vehicles, a timber gate allows for pedestrian access to the landscaped rear gardens which are mainly laid to lawn with a shrub border, paved entertaining area and feature firepit with seating.