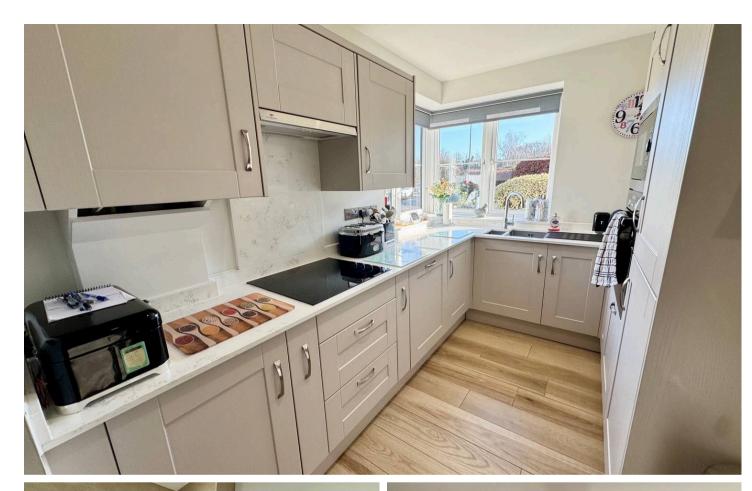

A summary of the accommodation with approximate room sizes:-ENTRANCE HALL DOWNSTAIRS W.C. KITCHEN: 10'5" x 8'3" (3.18m x 2.51m) LOUNGE/DINING ROOM: 19'1" x 17'9" (5.82m x 5.41m) BEDROOM ONE: 14'7" x 11'1" (4.44m x 3.38m) EN-SUITE BATHROOM BEDROOM TWO: 14'7" x 10'7" (4.44m x 3.23m) EN-SUITE SHOWER ROOM