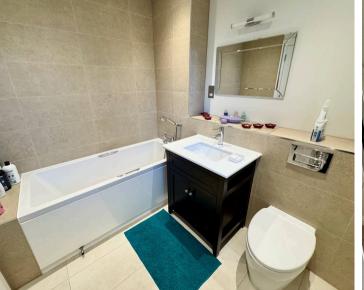

A summary of the accommodation with approximate room sizes:-ENTRANCE HALL DOWNSTAIRS W.C. KITCHEN: 10'5" x 8'3" (3.18m x 2.51m) LOUNGE/DINING ROOM: 19'1" x 17'9" (5.82m x 5.41m) BEDROOM ONE: 14'7" x 11'1" (4.44m x 3.38m) EN-SUITE BATHROOM BEDROOM TWO: 14'7" x 10'7" (4.44m x 3.23m) EN-SUITE SHOWER ROOM