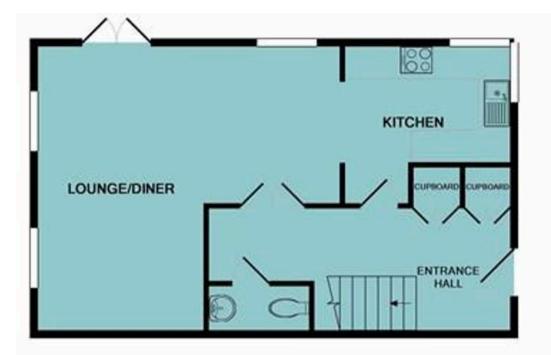

50% shared ownership

999 Year Lease from new

Full value £450,000

£616 PCM Rent

Service Charge £3300 Including building insurance, Gardner, Window Cleaning

Council Tax D

Permit parking £43 PCM

1ST FLOOR APPROX. FLOOR AREA 48.3 SQ.M. (519 SQ.FT.)

LANDING

**BEDROOM 2** 

ENSUITE

#### TOTAL APPROX. FLOOR AREA 96.5 SQ.M. (1039 SQ.FT.)

LPBONID

**BEDROOM 1** 

ENSUITE

Whilst every attempt has been made to ensure the accuracy of the floor plan contained here, measurements of doors, windows, rooms and any other items are approximate and no responsibility is taken for any error, omission, or mis-statement. This plan is for illustrative purposes only and should be used as such by any prospective purchaser. The services, systems and appliances shown have not been tested and no guarantee as to their operability or efficiency can be given Made with Metropix G2018

GROUND FLOOR APPROX. FLOOR AREA 48.3 SQ.M. (519 SQ.FT.)