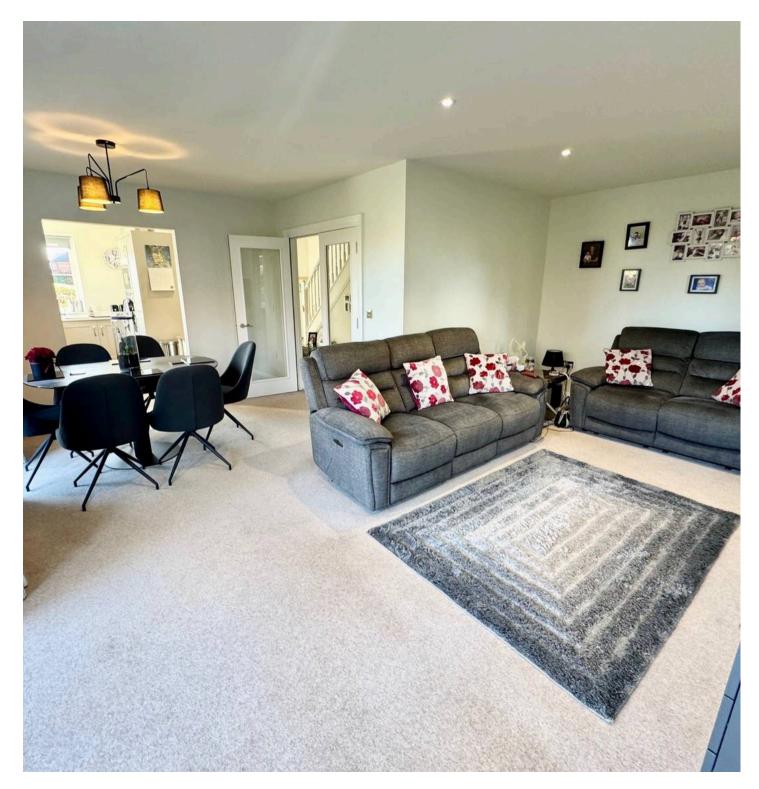

A summary of the accommodation with approximate room sizes:-ENTRANCE HALL DOWNSTAIRS W.C. KITCHEN: 10'5" x 8'3" (3.18m x 2.51m) LOUNGE/DINING ROOM: 19'1" x 17'9" (5.82m x 5.41m) BEDROOM ONE: 14'7" x 11'1" (4.44m x 3.38m) EN-SUITE BATHROOM BEDROOM TWO: 14'7" x 10'7" (4.44m x 3.23m) EN-SUITE SHOWER ROOM