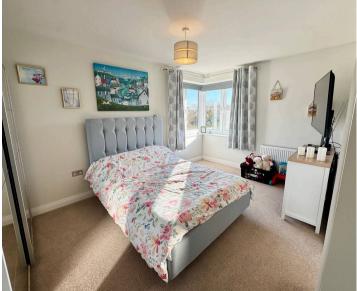

A summary of the accommodation with approximate room sizes:-ENTRANCE HALL DOWNSTAIRS W.C. KITCHEN: 10'5" x 8'3" (3.18m x 2.51m) LOUNGE/DINING ROOM: 19'1" x 17'9" (5.82m x 5.41m) BEDROOM ONE: 14'7" x 11'1" (4.44m x 3.38m) EN-SUITE BATHROOM BEDROOM TWO: 14'7" x 10'7" (4.44m x 3.23m) EN-SUITE SHOWER ROOM