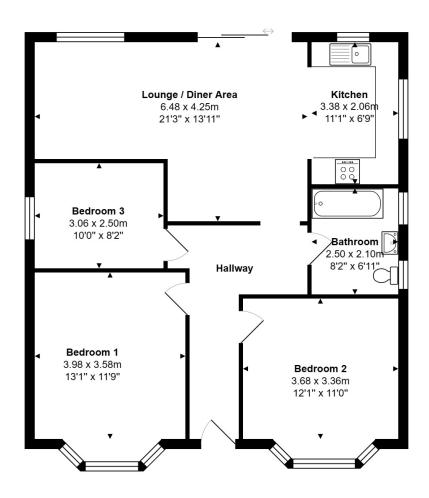

Floor Plan 892 Internal SQ. FT 82.9 Internal SQ. M

Total Area: 82.9 m<sup>2</sup> ... 892 ft<sup>2</sup>

All measurements are approximate and for display purposes only