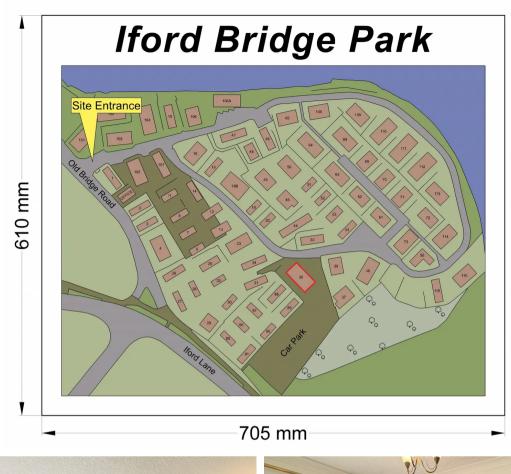

## 35 Iford Bridge Home Park Old Bridge Road Bournemouth, Bournemouth

Located on the highly desirable Iford Bridge Park this delightful park home is located a short walk from excellent bus links to both Bournemouth and Christchurch. Local Authority Bournemouth Borough Council. Council Tax Band A. Pitch Fee £268 Per Month