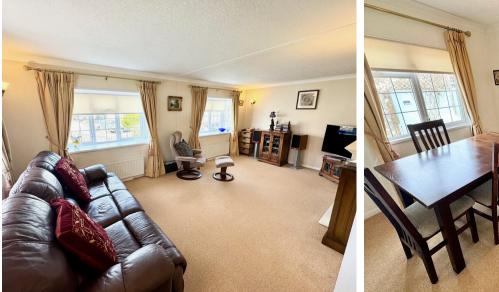

Upon entering, you are greeted by a spacious open-plan lounge diner, creating a warm and welcoming ambience that is perfect for relaxing or entertaining guests. The wellappointed fitted kitchen boasts modern amenities and ample storage space. Further benefits include two generously sized double bedrooms, and is further complemented by a modern bathroom.