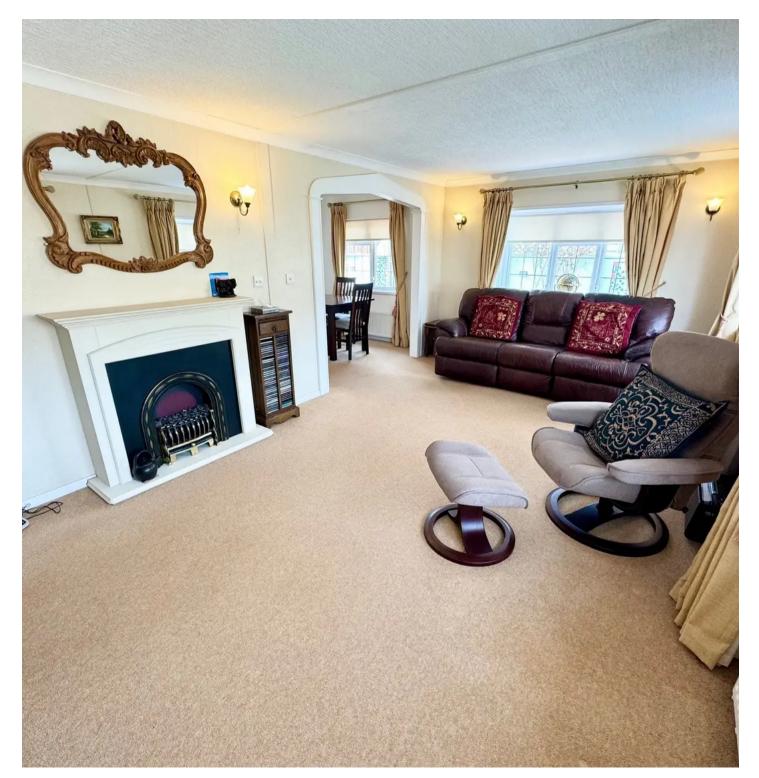

Upon entering, you are greeted by a spacious open-plan lounge diner, creating a warm and welcoming ambience that is perfect for relaxing or entertaining guests. The wellappointed fitted kitchen boasts modern amenities and ample storage space. Further benefits include two generously sized double bedrooms, and is further complemented by a modern bathroom.