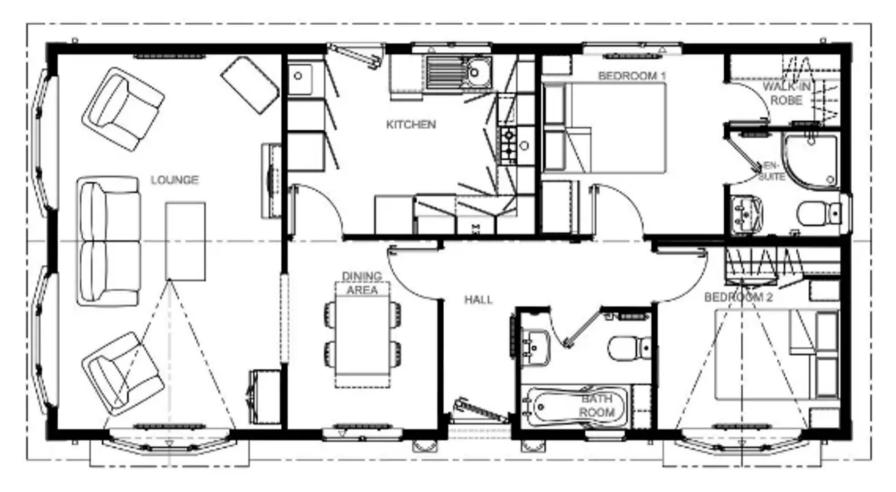

## Bournemouth, Bournemouth

Nestled within the serene surroundings of a tranquil residential park, this two-bedroom park home measuring 40 × 20 ft. The property provides a delightful living space for those seeking a peaceful retreat in a desirable location.

Upon entering, you are greeted by a spacious open-plan lounge diner, creating a warm and welcoming ambience that is perfect for relaxing or entertaining guests. The wellappointed fitted kitchen boasts modern amenities and ample storage space. Further benefits include two generously sized double bedrooms, and is further complemented by a modern bathroom.

Council Tax band: A

Tenure: Leasehold

EPC Energy Efficiency Rating:

EPC Environmental Impact Rating:

- Two double bedroom park home
- Measuring 40ft x 20ft
- Only 16 years old
- pitch fee £268 per calendar month
- All year round use
- Pets allowed
- Private patio
- Open plan lounge diner
- Fitted kitchen
- Off road parking