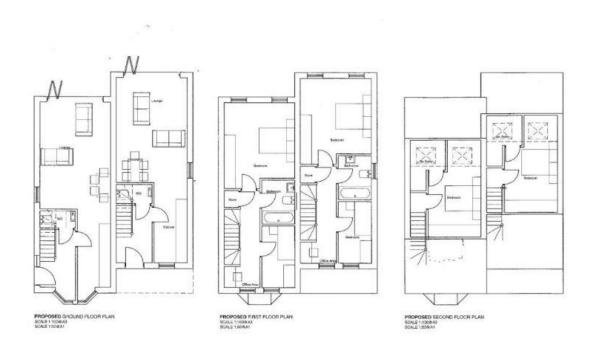

## 114a Lake Road ~ Hamworthy ~ Poole ~ BH15 4LN

Asking Price £325,000

This superbly situated and pristine three bedroom semi-detached townhouse is located in a highly desirable residential road close to Poole town centre, constructed in 2017 this contemporary residence offers 900 Sq Ft (78 m.2) of well-appointed and immaculately presented internal accommodation arranged over three floors. The luxury accommodation comprises of to the ground floor an entrance hallway with doors leading to the cloakroom, open plan living area featuring custom made kitchen with extensive range of wall and base units and high specification integrated appliances including double oven, fridge/freezer, washing machine and dishwasher, expansive sitting dining room with glazed doors leading to the external paved entertaining area, the entire ground floor benefits from Carndene flooring. The first floor accommodates one double guest bedroom, one single bedroom and luxury family bathroom with contemporary white suite. The second floor boasts the spacious master bedroom which features a bespoke en-suite shower room with white sanitary ware. This highly desirable property is approached via an extensive gravel driveway allowing for off road parking and pedestrian access to the attractive private enclosed rear gardens which are mainly laid to lawn with a paved entertaining area.

Three Bedroom Semi-Detached Residence Accommodation Arranged Over Three Floors Contemporary Open Plan Living Kitchen with Hi Spec Integrated Appliances Master Bedroom with Bespoke En Suite Luxury Family Bathroom Driveway & Front & Rear Gardens Highly Desirable Location