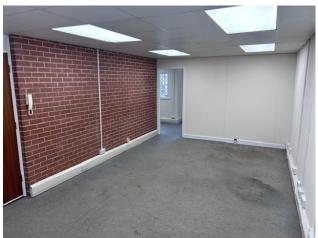

#### **DESCRIPTION**

The property comprises a two storey end terraced office building with brick elevations and aluminium framed double glazed windows under a pitched tiled roof.

The ground floor benefits from kitchen and WC facilities.

The first floor offices are open plan with meeting room.

There are 3 allocated car parking spaces.