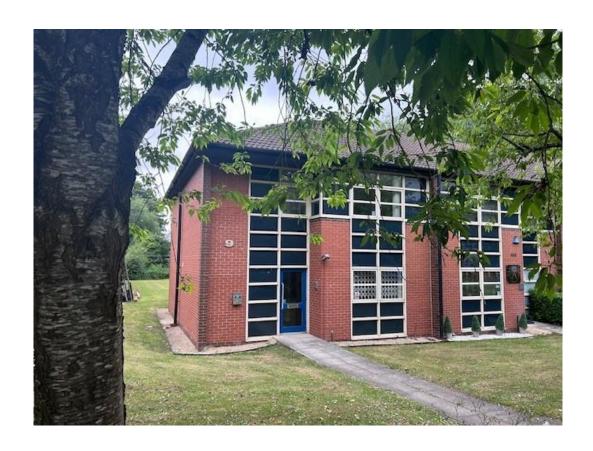

## 9 DORCAN BUSINESS VILLAGE, SWINDON SN3 5HY

1,130 ft<sup>2</sup> (104.98m<sup>2</sup>)

SELF CONTAINED OFFICES
3 CAR PARKING SPACES

#### **DESCRIPTION**

The property comprises a two storey end terraced office building with brick elevations and aluminium framed double glazed windows under a pitched tiled roof.

The ground floor benefits from kitchen and WC facilities.