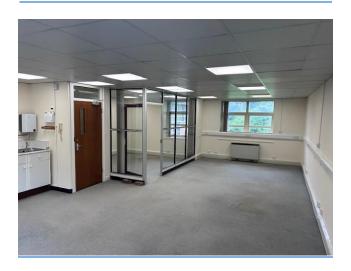

#### **DESCRIPTION**

The property comprises a two storey end terraced office building with brick elevations and aluminium framed double glazed windows under a pitched tiled roof.

The ground floor benefits from kitchen and WC facilities.

The first floor offices are open plan with meeting room.

There are 3 allocated car parking spaces.