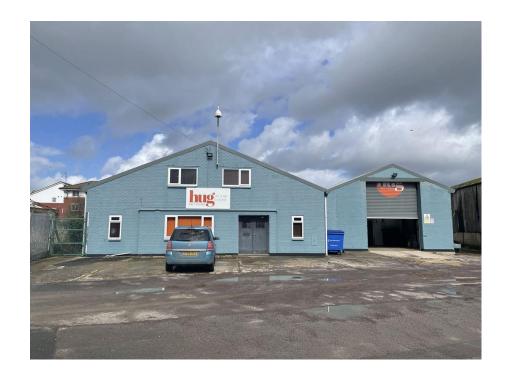

# UNIT 3 GARDEN TRADING ESTATE, DEVIZES, WILTSHIRE SN10 2HW

853.43 M<sup>2</sup> (9,185 FT<sup>2</sup>)

INDUSTRIAL/WAREHOUSE UNIT GOOD LOADING AND CIRCULATION SPACE LOCATED ON A POPULAR TRADING ESTATE

#### **DESCRIPTION**

The property comprises a two bay warehouse/industrial unit of steel portal frame construction with brick and block elevations under a pitched roof. There is a ground floor reception/office to the front and a kitchen and further office at first floor level. The WC is accessed from the warehouse. Parking is located to the front of the property and a yard to the side.