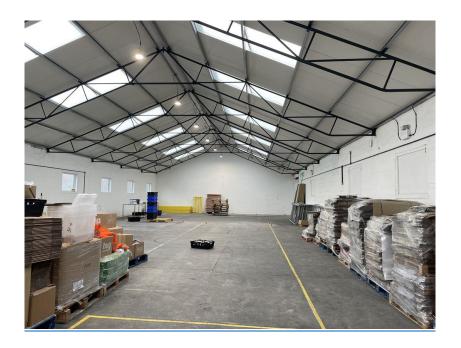

#### **DESCRIPTION**

The property comprises a two bay warehouse/industrial unit of steel portal frame construction with brick and block elevations under a pitched roof. There is a ground floor reception/office to the front and a kitchen and further office at first floor level. The WC is accessed from the warehouse. Parking is located to the front of the property and a yard to the side.

#### **ACCOMMODATION**

All measurements are approximate and on a gross internal basis in accordance with the RICS Code of Measuring Practice.

| TOTAL     | 853.43 sq m | 9,185 sq ft |
|-----------|-------------|-------------|
| Office    | 72.12 sq m  | 776 sq ft   |
| Warehouse | 781.26 sq m | 8,409 sq ft |