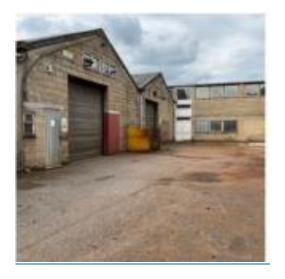

#### **LOCATION**

The premises is well located in Gloucester on the city ring road A430 Hempsted Lane. Located on the western side of Gloucester providing close links to the M5, A40, A38 and the A417.

It is situated within easy walking distance of Gloucester Quays, Gloucester City Centre and benefits from Sainsbury's opposite the site.

#### **DESCRIPTION**

The premises comprises of three major workshop areas, together with offices and services.

Additionally, it benefits from several loading doors and yard areas. Formally used as an engineering facility providing an ideal opportunity to locate in this central location.

An ideal opportunity to utilise as a whole or split into numerous units. Please note that the premises benefits from two property Titles.

The building is a mixture of portal framed space and a warehouse with a truss roof. The modern frontage makes it easily identifiable from the ring road.