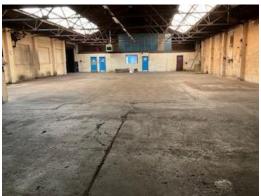

#### **DESCRIPTION**

The premises comprises of three major workshop areas, together with offices and services.

Additionally, it benefits from several loading doors and yard areas. Formally used as an engineering facility providing an ideal opportunity to locate in this central location.

An ideal opportunity to utilise as a whole or split into numerous units. Please note that the premises benefits from two property Titles.

The building is a mixture of portal framed space and a warehouse with a truss roof. The modern frontage makes it easily identifiable from the ring road.

#### **ACCOMMODATION**

All measurements are approximate and on a gross internal basis in accordance with the RICS Code of Measuring Practice.

| TOTAL     | 1,537.51 sq m | 16,550 sq ft    |
|-----------|---------------|-----------------|
| office    |               |                 |
| Workshop  | 105.62 sq m   | 1,136.89 sq ft  |
| FF Office | 135.13 sq m   | 1,454.53 sq ft  |
| GF Office | 135.13 sq m   | 1,454.53 sq ft  |
| /workshop |               |                 |
| Warehouse | 1,161.63 sq m | 12,503.68 sq ft |