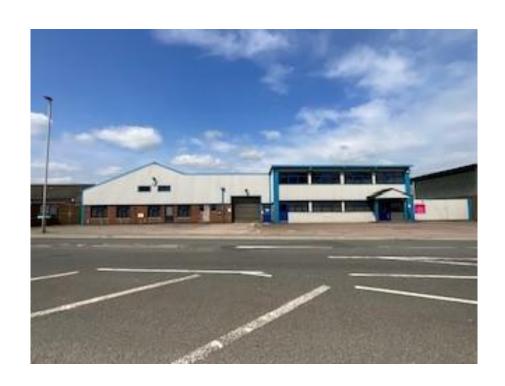

#### **LOCATION**

The premises is well located in Gloucester on the city ring road A430 Hempsted Lane. Located on the western side of Gloucester providing close links to the M5, A40, A38 and the A417.

It is situated within easy walking distance of Gloucester Quays, Gloucester City Centre and benefits from Sainsbury's opposite the site.

#### **DESCRIPTION**

The premises comprises of three major workshop areas, together with offices and services.

Additionally, it benefits from several loading doors and yard areas. Formally used as an engineering facility providing an ideal opportunity to locate in this central location.

An ideal opportunity to utilise as a whole or split into numerous units. Please note that the premises benefits from two property Titles.

The building is a mixture of portal framed space and a warehouse with a truss roof. The modern frontage makes it easily identifiable from the ring road.